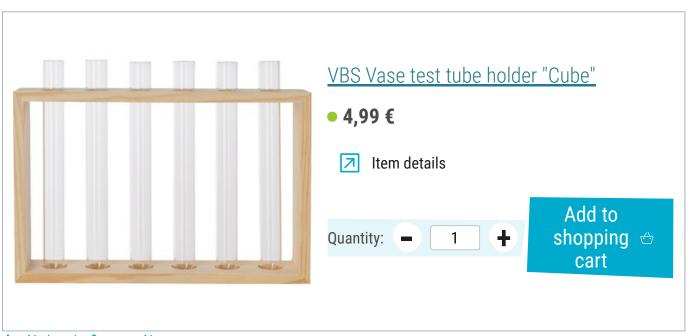

## Must Have

Article information:

| Article number | Article name                        | Qty |
|----------------|-------------------------------------|-----|
| 695886         | VBS Vase test tube holder "Cube"    | 1   |
| 560085-80      | VBS Craft paint, 50 mlWhite         | 1   |
| 550505-06      | VBS Bristle brushes "Nature"Size 06 | 1   |
| 330350         | VBS Painting sponges, 3 pieces      | 1   |