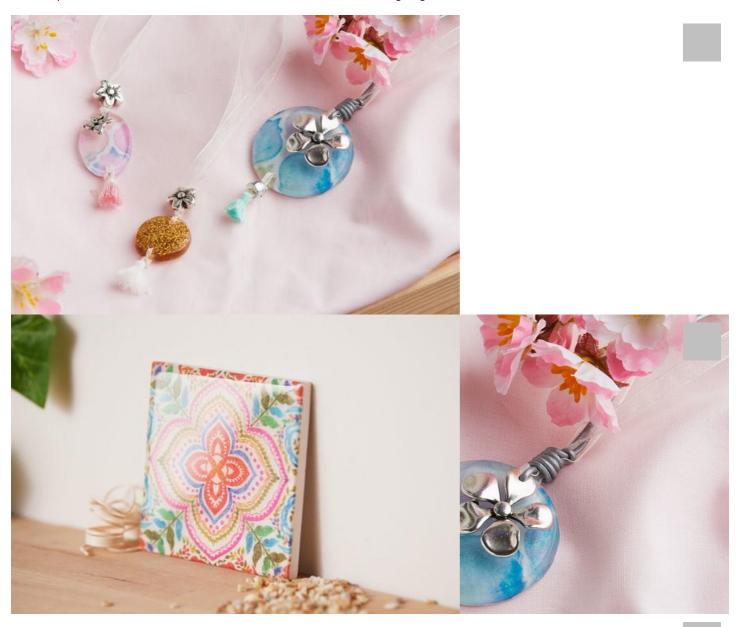

#### Instructions No. 1734

Difficulty: Advanced

Creative ideas designed with cast resin strike a chord with current trends: the transparency and lacquer look of the material forms a perfect contrast to Natural materials. Learn more about designing with cast resin here.