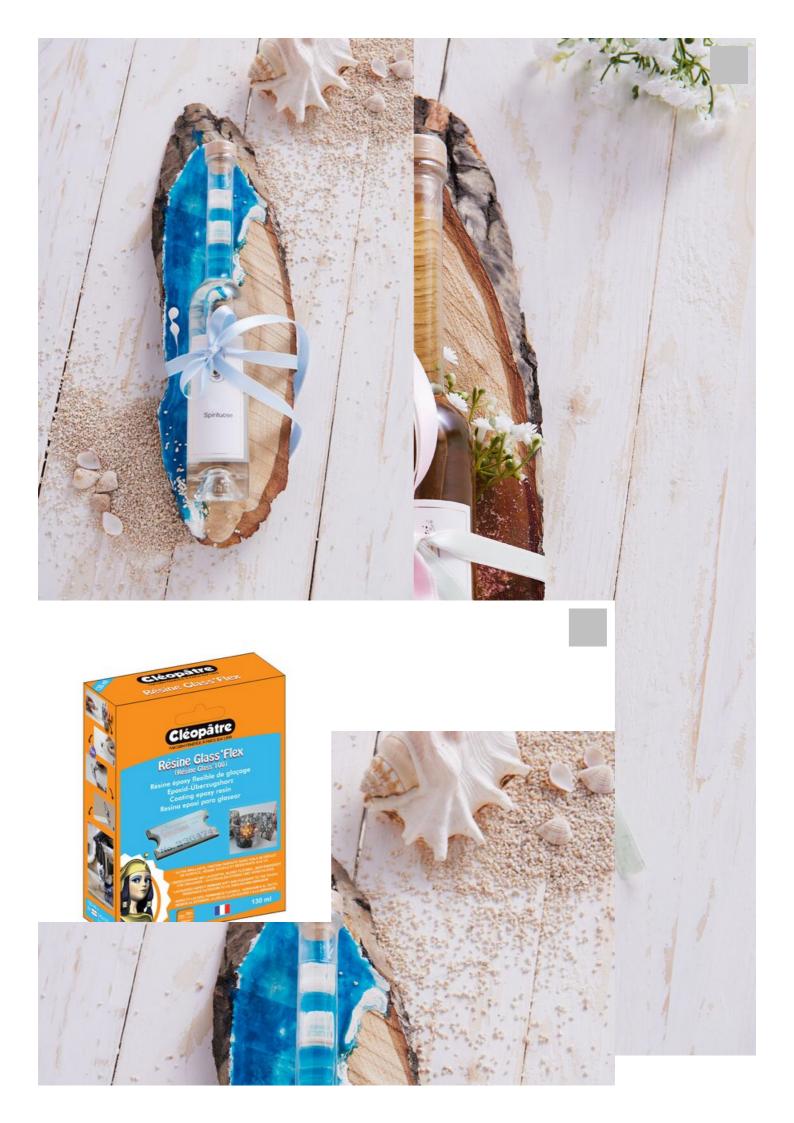

#### Instructions No. 1734

Difficulty: Advanced

Creative ideas designed with cast resin strike a chord with current trends: the transparency and lacquer look of the material forms a perfect contrast to Natural materials. Learn more about designing with cast resin here.