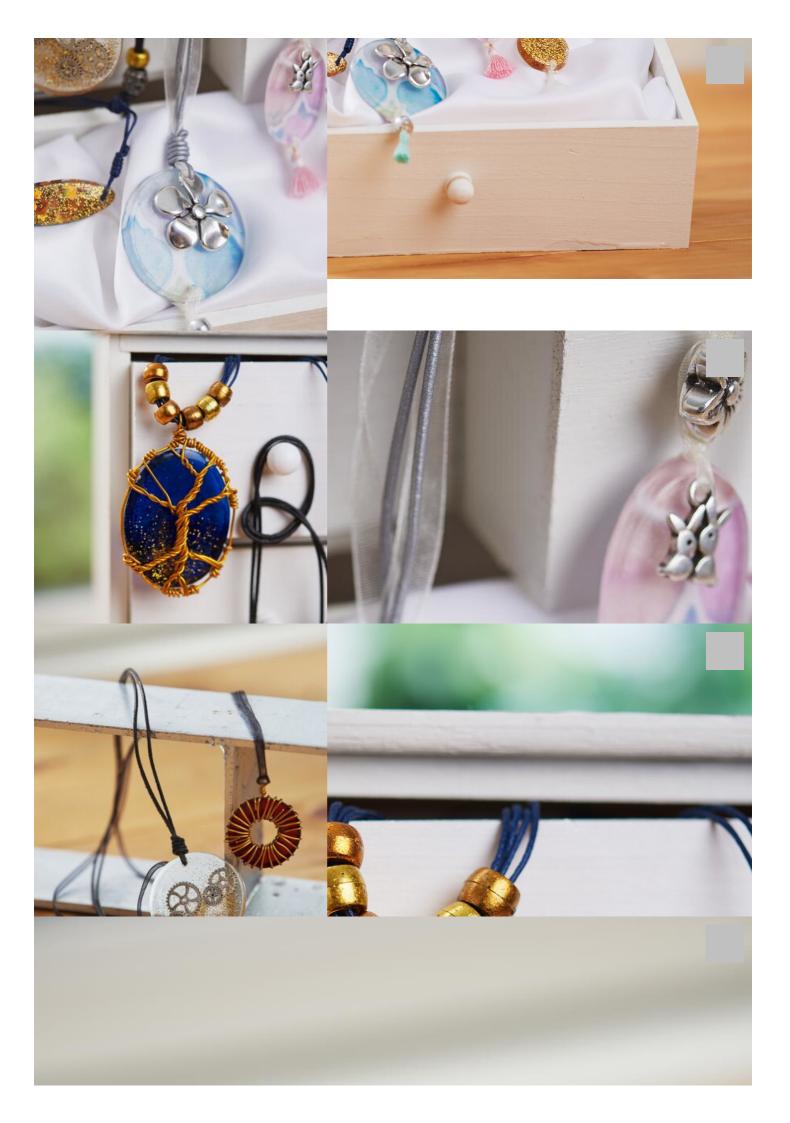

#### Instructions No. 1734

Difficulty: Advanced

Creative ideas designed with cast resin strike a chord with current trends: the transparency and lacquer look of the material forms a perfect contrast to Natural materials. Learn more about designing with cast resin here.