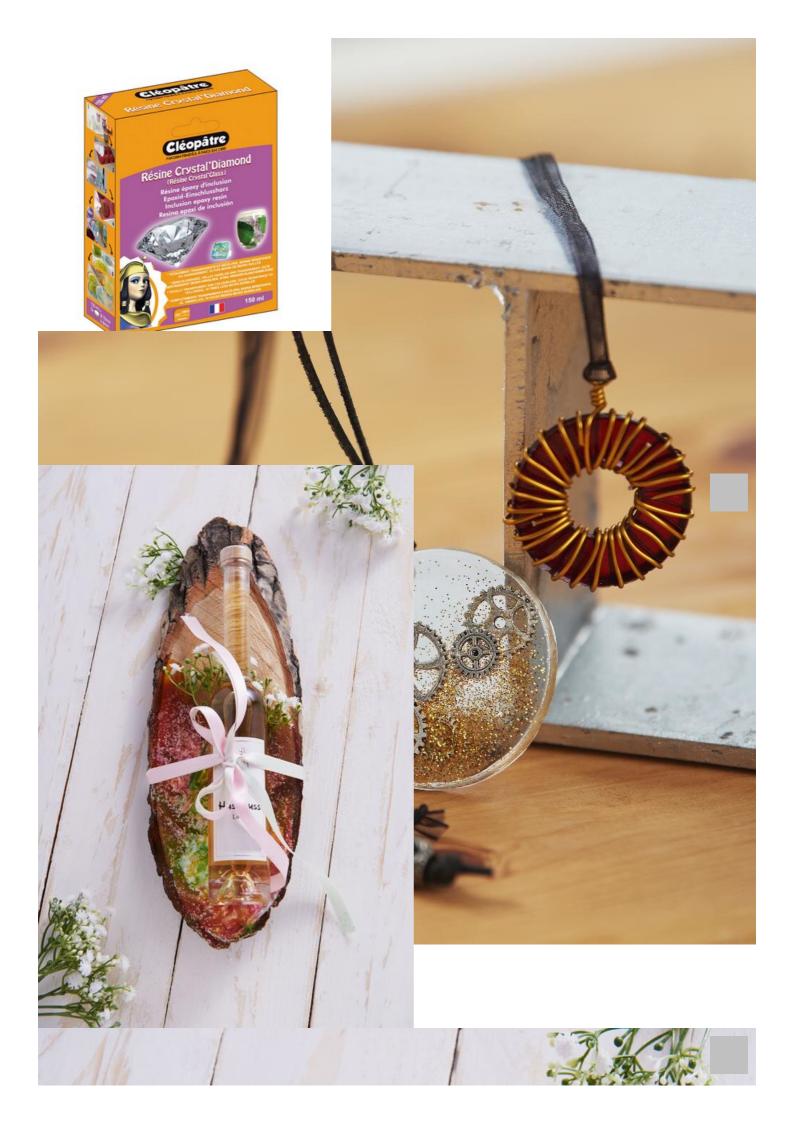

#### Instructions No. 1734

Difficulty: Advanced

Creative ideas designed with cast resin strike a chord with current trends: the transparency and lacquer look of the material forms a perfect contrast to Natural materials. Learn more about designing with cast resin here.

# Article information:

| Article number | Article name                                | Qty |
|----------------|---------------------------------------------|-----|
| 755979-05      | COLOR'RESIN, transparent resin paintBlue    | 1   |
| 488495         | Résin'Pad, multipurpose pad for resins      | 1   |
| 33864601       | VBS Apron with front pocket                 | 1   |
| 13242805       | VBS Handicraft mats (leider ausverkauft)    | 1   |
| 130516         | Safety goggles                              | 1   |
| 488488         | Glass'100 - Epoxy coating resin, 130 ml     | 1   |
| 488464         | Crystal' Diamond inclusion resin, 150 ml    | 1   |
| 16629          | Casting mould "Jewellery design"            | 1   |
| 14380          | Silicone casting mould "Decoration pendant" | 1   |
| 488518         | Wet-Sandpaper, sorted                       | 1   |
| 784566         | Cold glaze set, 100 ml                      | 1   |