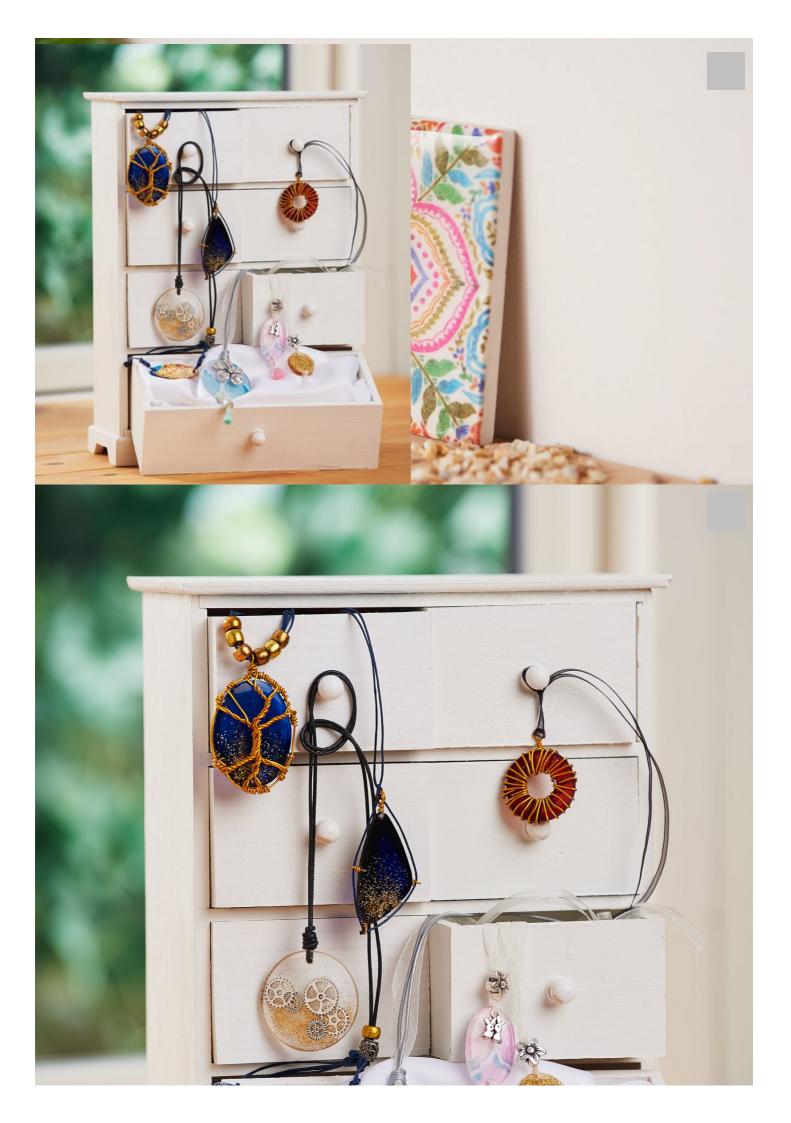

#### Instructions No. 1734

Difficulty: Advanced

Creative ideas designed with cast resin strike a chord with current trends: the transparency and lacquer look of the material forms a perfect contrast to Natural materials. Learn more about designing with cast resin here.