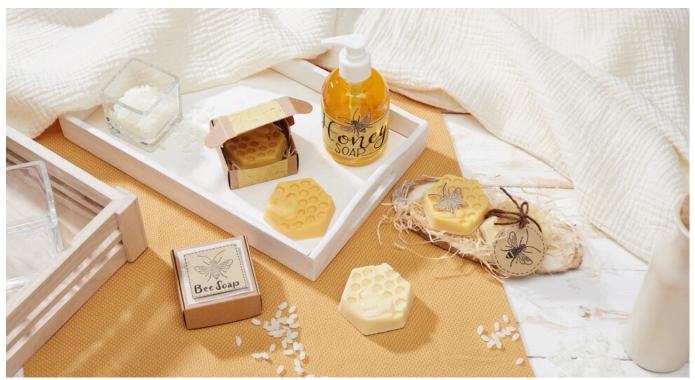

## Working time: 3 Hours

Dive into the fascinating world of natural body care by pouring your own honey soaps. Honey soaps are not only gentle on the skin, but also make great gifts when beautifully packaged. In this tutorial you will learn how to make your own individual honey soaps.

You need approx. 60 g of organic cast soap per bar of soap. Heat it in a melting pot or alternatively in a melting ladle over a water bath. Add soap colour and fragrance oil to the melted soap.

Then pour the mixture into the mould and let it harden completely. After about 4-5 hours you can carefully remove the soap from the mould.

For the liquid soap, mix approx. 300 ml of base gel with soap colour, fragrance oil and cosmetic emulsifier. Then pour the soap into the pump bottle.

Would you like to give the soap as a gift or add the finishing touch? Use natural papers, silicone stamps and motif punches to make decorative banderoles and gift tags.