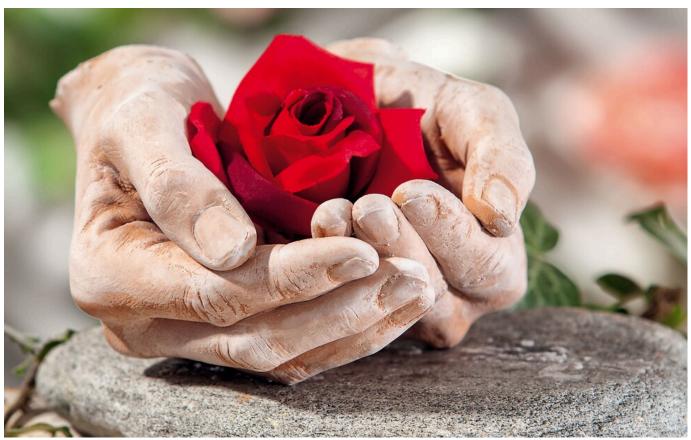

## Create lifelike hands with quick moulding compound

**Instructions No. 608** 

Difficulty: Beginner

You can create unique decorative objects with quick impression material. For example, make a bowl from a detailed impression of your hands!

**Cream** the **hands and** then apply the desired Position into the masses.

Wait until the mass becomes firm after approx. 5 - 10 minutes, then carefully move your hands back and forth and pull it out again. You have thus created your own personal relief casting mould.

Leave the mould to stand for approx. 2 hours, then the self-made silicone mould can be removed from the cast.

Allow the casting compound to dry for at least 2 days, then add Aqua-Seal lacquer. This dries milky and gives the terracotta-coloured hands a great Patina.