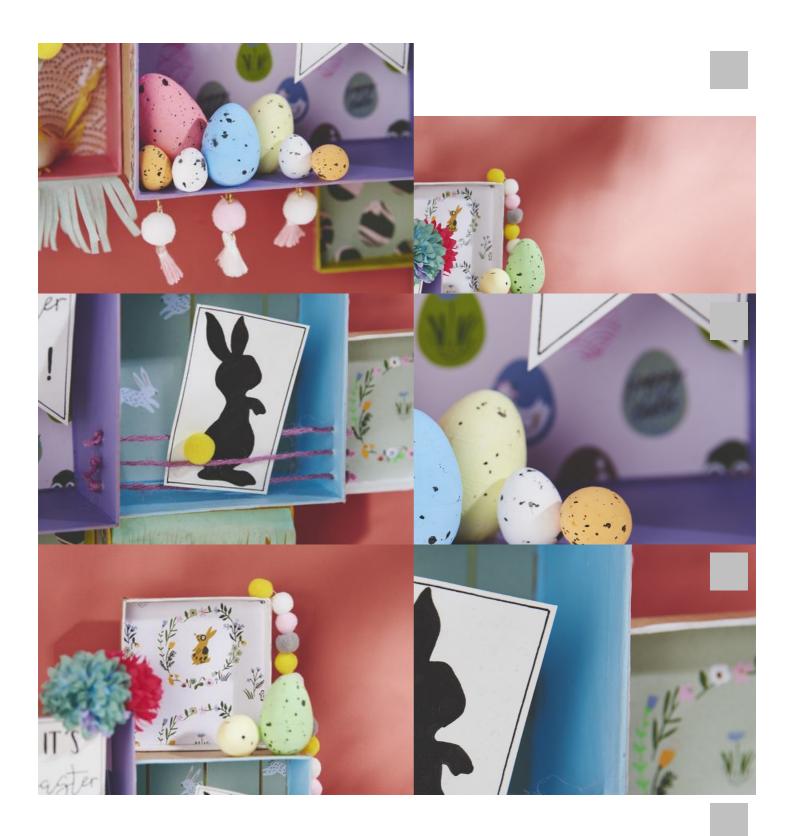

## Creative mural

Instructions No. 2175

Difficulty: Beginner

Working time: 3 Hours

Craft this great **Easter shelf** for your home. It offers plenty of space for your**creativity** and can be customised in shape and colour according to your wishes. This way you have a beautiful colourful shelf with all kinds of creative **cards**, **pennants**, **sayings**, **handicrafts** on your wall or windowsill to look at.