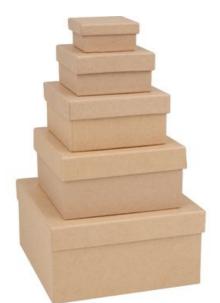

May offers

VBS Boxes "Square", set of 5 6,99 € 8,79 € Item details Quantity: 1

Add to shopping cart

| ITS       |                                                             |   |
|-----------|-------------------------------------------------------------|---|
| 291668-02 | Jute cord "Basic"Berry                                      | 1 |
| 703192-88 | Tissue paper, 50 x 70 cm, 20g/m <sup>2</sup> , 6 sheetsMint | 1 |
| 579377-03 | Tassel with eyelet, 8 pieces, 15 mmPink                     | 1 |
| 579377-04 | Tassel with eyelet, 8 pieces, 15 mmWhite                    | 1 |
| 12229     | VBS Boxes "Square", set of 5                                | 1 |
| 652568-32 | VBS Pompons, 15 mm, 60 piecesRose                           | 1 |
| 652568-21 | VBS Pompons, 15 mm, 60 piecesYellow                         | 1 |
| 652568-80 | VBS Pompons, 15 mm, 60 piecesWhite                          | 1 |
| 830942    | VBS Decorative egg "Color & Sizes Mix", 38 pieces           | 1 |
| 14125     | Tape set "Happy Easter"                                     | 1 |