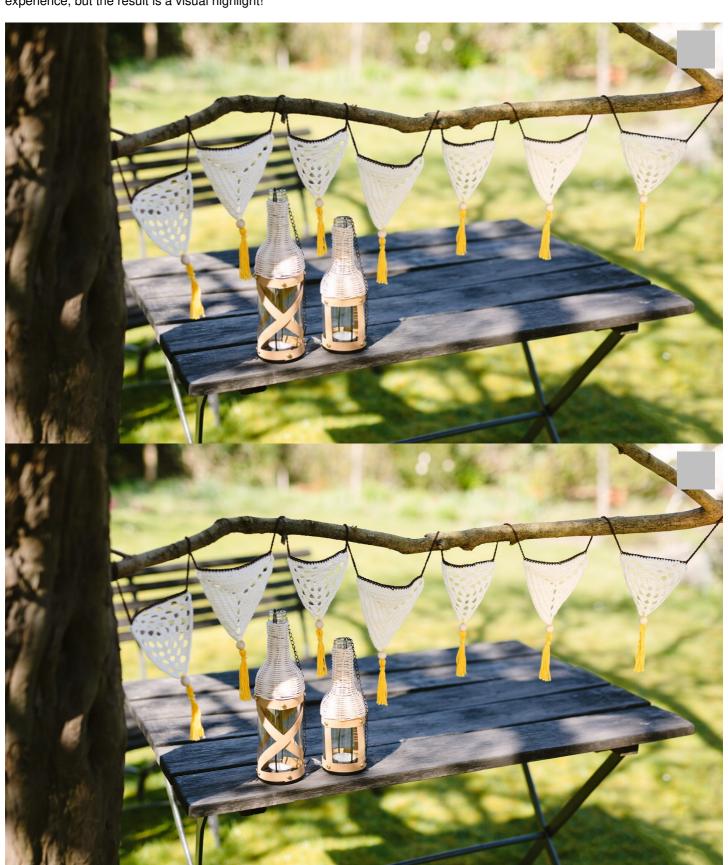

## Crochet idea Boho pennant necklace

Instructions No. 2250

Difficulty: Challenging

Working time: 5 Hours 20 Minutes

Decorate your favorite outdoor corner with a pretty boho pennant chain! To recreate this idea you need some crochet experience, but the result is a visual highlight!