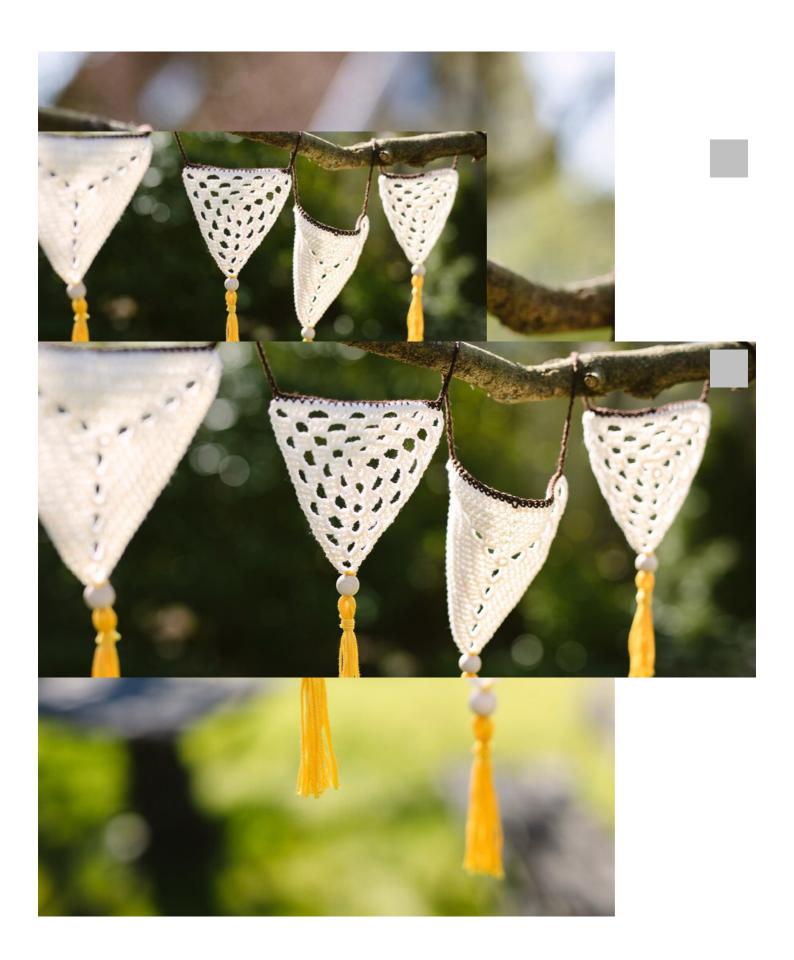

## Crochet idea Boho pennant necklace

Instructions No. 2250

Difficulty: Challenging

Working time: 5 Hours 20 Minutes

Decorate your favorite outdoor corner with a pretty boho pennant chain! To recreate this idea you need some crochet experience, but the result is a visual highlight!