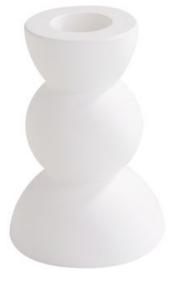

Casting powder "Raysin 100", white, 1 kg 6,19 € (1 kg = 6,19 €) RRP 7,49 € Item details Quantity: 1

Add to shopping cart

Silicone casting mould "Stick candle holder Fun" 8,99 € Item details

Quantity:

Add to shopping cart

## Register now

Article information:

| Article number | Article name                                     | Qty |
|----------------|--------------------------------------------------|-----|
| 485555-01      | Casting powder "Raysin 100", white1 kg           | 1   |
| 570183-01      | VBS Leaf metal, 40 sheetsGold coloured           | 1   |
| 570022         | KREUL Gold leaf priming milk, 50 ml              | 1   |
| 570046         | KREUL Coating varnish for leaf metal, 50 ml      | 1   |
| 570220         | KREUL Brushes set of 2 "Gilding"                 | 1   |
| 18328          | Spiral candleVanilla                             | 1   |
| 21262          | Adhesive wax plates                              | 1   |
| 16321          | Candle sharpener with catch bowl                 | 1   |
| 13242805       | VBS Handicraft mats<br>(leider ausverkauft)      | 1   |
| 517003         | Sandpaper, set of 6                              | 1   |
| 24471          | Silicone casting mould "Stick candle holder Fun" | 1   |
| 24483          | Silicone casting mould "Casket with lid"         | 1   |