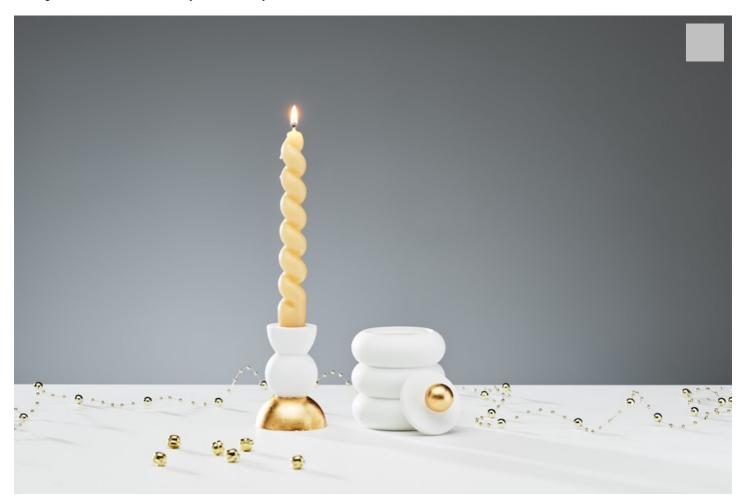

## Decorative castings with Raysin and metal leaf

## Instructions No. 3086

**Difficulty: Beginner** 

Working time: 1 hour

These instructions are perfect for craft enthusiasts who want to unleash their creativity and create unique, handmade decorations. Whether as decorative elements for your home or as special gifts - the possibilities are almost endless. In these instructions, we will show you how to make beautiful moulded pieces using simple materials and techniques and how to finish them with leaf metal. Let yourself be inspired and discover how much fun crafting with casting clay can be. Let's go - there are no limits to your creativity!

Casting powder "Raysin 100", white, 1 kg 6,19 € (1 kg = 6,19 €) RRP 7,49 € Item details Quantity: 1

Add to shopping cart

Silicone casting mould "Stick candle holder Fun" 8,99 € Item details

Quantity:

Add to shopping cart