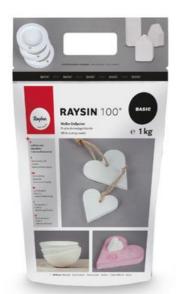

Casting powder "Raysin 100", white, 1 kg 6,19 € (1 kg = 6,19 €) RRP 7,49 € Item details Quantity: 1

Add to shopping cart

Silicone casting mould "Stick candle holder Fun" 8,99 € Item details

Quantity:

Add to shopping cart

## Register now

Article information:

| Article number | Article name                                     | Qty |
|----------------|--------------------------------------------------|-----|
| 485555-01      | Casting powder "Raysin 100", white1 kg           | 1   |
| 570183-01      | VBS Leaf metal, 40 sheetsGold coloured           | 1   |
| 570022         | KREUL Gold leaf priming milk, 50 ml              | 1   |
| 570046         | KREUL Coating varnish for leaf metal, 50 ml      | 1   |
| 570220         | KREUL Brushes set of 2 "Gilding"                 | 1   |
| 18328          | Spiral candleVanilla                             | 1   |
| 21262          | Adhesive wax plates                              | 1   |
| 16321          | Candle sharpener with catch bowl                 | 1   |
| 13242805       | VBS Handicraft mats<br>(leider ausverkauft)      | 1   |
| 517003         | Sandpaper, set of 6                              | 1   |
| 24471          | Silicone casting mould "Stick candle holder Fun" | 1   |
| 24483          | Silicone casting mould "Casket with lid"         | 1   |