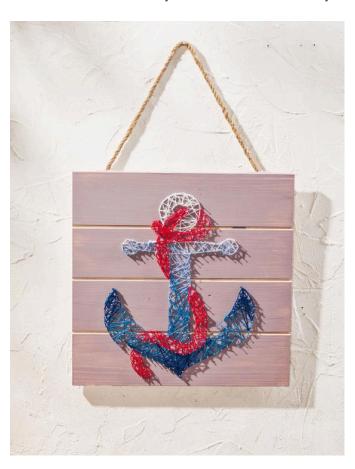

# Decorative wooden panel in thread tension design

**Instructions No. 1504** 

Difficulty: Beginner

Working time: 30 Minutes

Thread patterns do not look good only, they are also made in no time at all. In this manual we show you how to create an extraordinary wall decoration with only little effort and material.

Place one of the templates on the wooden plate or the wooden arrow. Now the **Needles** on the edges of the template, **hammered** into the wood with a **hammer** until they form a smooth contour

### Wrap crisscross

The **Needles** are now stuck in the wood and can be **Embroidery twist** to be wrapped. To start with, knot one end of the thread to one of the Needles. To make the contours clearly visible later, wrap along the outer line first. **Important:** Place **loops** around a few nails from time to time. These provide stability and secure the whole thing in case the thread should slip out of your hand.

When the contours are finished, you can start filling them in. Thread the zigzag pattern from nail to nail until you are satisfied with the density of the "net". For colour changes, glue the two ends of the threads together

with transparent **glue**. With loops you should secure the coloured threads again and again, so you get a successful optic