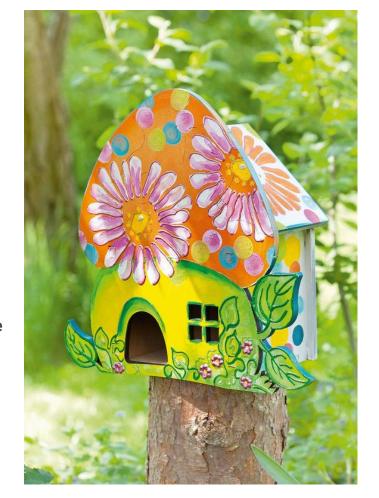

#### this is how it works

First assemble the **bird house**, glue it together and prime it in white. The edges in azure blue. When dry, paint the mushroom roof orange and the foot lemon yellow

Then stamp with the **BelArto flower stamp** on the mushroom roof in white and on the house roof in orange. Next shade the mushroom foot with the Hobby Color paint in may- and light green, shade **the white** flowers with the color fuchsia and paint the pistil lemon yellow

Now take up a mix of the different Hobby Color colours with the snub sponge and place coloured dots on the mushroom roof and bird house. Now with the light green Metallic Effect Liner the leaf veins work out and additionally paint small tendrils on the mushroom foot. At the end with the pinking Metallic Effect Liner insert small flowers.