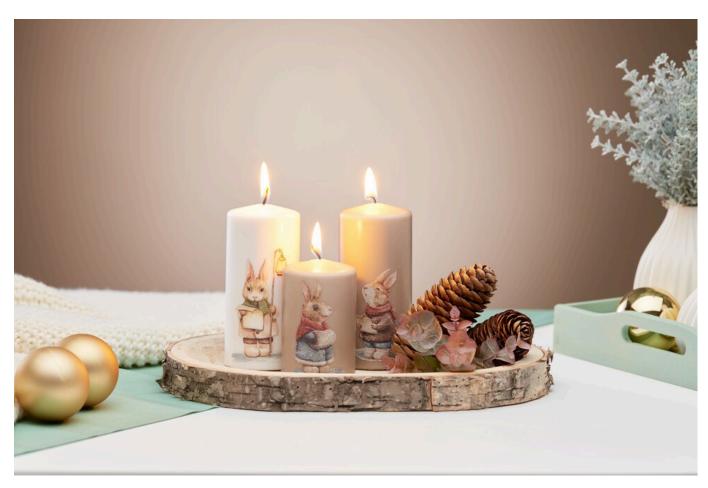

## Design a candle with motif handkerchiefs

**Instructions No. 2844** 

Difficulty: Beginner

Working time: 1 hour

What a **cute decoration** idea for Christmas! With the napkin technique you can apply any **napkin motif to a candle** and create great decorations. Also a great gift idea! The recipient will definitely be happy to receive a personalised candle from you!

## This is how you design the candles:

Choose your favourite **napkin** or **handkerchief** motif. We chose cute winter bunnies for our decoration. Roughly cut out the bunny motifs from the handkerchief. Remove the top printed layer and then cut out the motif cleanly along the edges of the motif with the tweezers.

Transfer the handkerchief motifs to the candles with **candle potch**: Stick your motif straight onto the candle with a little candle potch. **Caution:** Apply the candle potch to the candle, not to the back of the napkin or handkerchief! Now you can carefully brush the candle potch over the handkerchief motif without it slipping. Let it dry thoroughly.

Finally, decorate the candles on the **wooden bowl** with pine cones and eucalyptus.