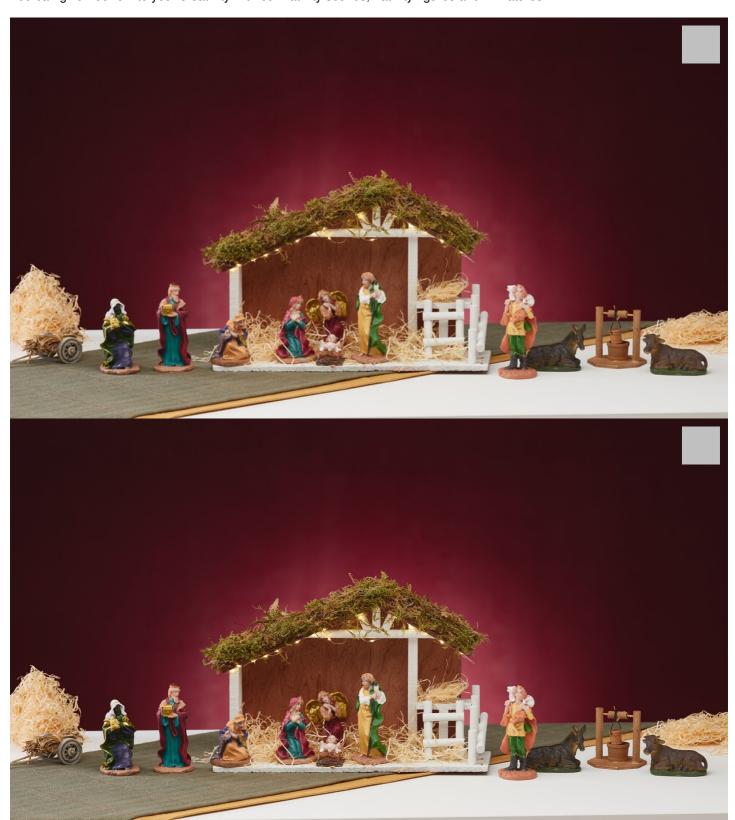

## Article information:

| Article number | Article name                                       | Qty |
|----------------|----------------------------------------------------|-----|
| 20662          | VBS Christmas crib "Damascus"                      | 1   |
| 20663          | VBS Nativity figures "Galilee"                     | 1   |
| 694186         | VBS Straw barrow                                   | 1   |
| 692496         | VBS Wooden fountain                                | 1   |
| 619059         | VBS Wood wool, approx. 100 g, Nature               | 1   |
| 560085-80      | VBS Craft paint, 50 mlWhite                        | 1   |
| 689793         | VBS Micro LED chain of lights, with timer, 20 LEDs | 1   |
| 607148         | Plate moss, 50 g                                   | 1   |
| 51163          | Hot glue gun, 15-80 Watt                           | 1   |