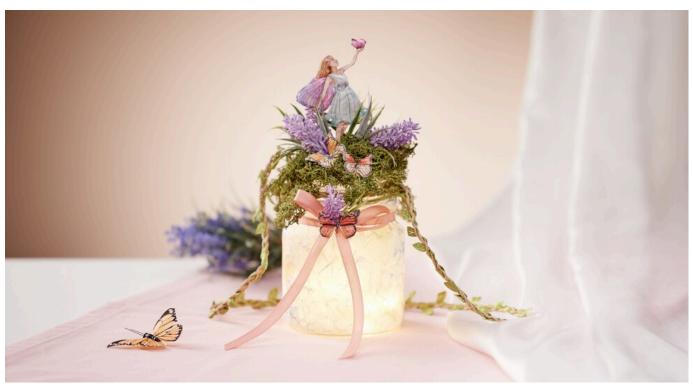

## Design a fairy jar

**Instructions No. 2988** 

Difficulty: Beginner

Working time: 4 Hours

Immerse yourself in the fairytale world of fairies as you conjure up enchanting motifs such as flowers and dreamy scenes on a preserving jar with this craft idea. Be inspired by the magic of fairies and create a unique, enchanted work of art.

Cut the "Hydrangea fragrance" motif straw floss to fit the storage jar. Then fix it in place with the "Glass & porcelain" napkin varnish. Tie a bow around the jar and embellish it with a lavender pick.

Then start by sticking moss on the lid. Use the "leaves" cord to create a suspension. Tie one end around the lid and knot the remaining long end on the opposite side of the cord.

For the next steps, cut out the motifs from the "Enchanting cards" motif straw floss and attach them to the embossing foil using the patch adhesive. Use the tweezers scissors to cut out everything in a filigree manner. Then emphasise the details with the embossing pens.

The cut-out motifs, such as butterflies and a fairy, are now glued to the moss. You can attach a bamboo skewer to the back to hold the fairy in place. Finish the lid by adding more lavender picks.