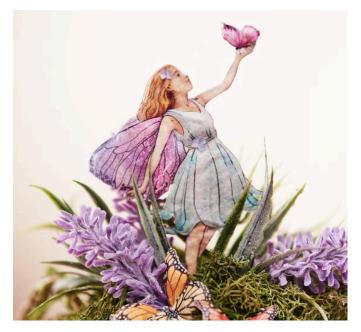

Then start by sticking moss on the lid. Use the "leaves" cord to create a suspension. Tie one end around the lid and knot the remaining long end on the opposite side of the cord.

For the next steps, cut out the motifs from the "Enchanting cards" motif straw floss and attach them to the embossing foil using the patch adhesive. Use the tweezers scissors to cut out everything in a filigree manner. Then emphasise the details with the embossing pens.

The cut-out motifs, such as butterflies and a fairy, are now glued to the moss. You can attach a bamboo skewer to the back to hold the fairy in place. Finish the lid by adding more lavender picks.