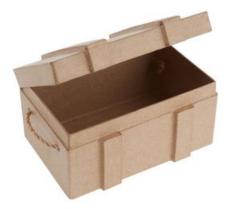

Treasure chest, papier-mâché 3,49 € Item details Quantity: 1

Add to shopping cart

Article information:

| Article number | Article name                                                 | Qty |
|----------------|--------------------------------------------------------------|-----|
| 560085-47      | VBS Craft paint, 50 mlNavy blue                              | 1   |
| 560085-80      | VBS Craft paint, 50 mlWhite                                  | 1   |
| 726085         | VBS Napkin varnish "Matt"100 ml                              | 1   |
| 450638         | Marabu fix it adhesive spray, 150 ml<br>(leider ausverkauft) | 1   |
| 130851         | VBS Painting sponges                                         | 1   |
| 718448         | Wood scatter decoration "Maritime", 45 pieces                | 1   |