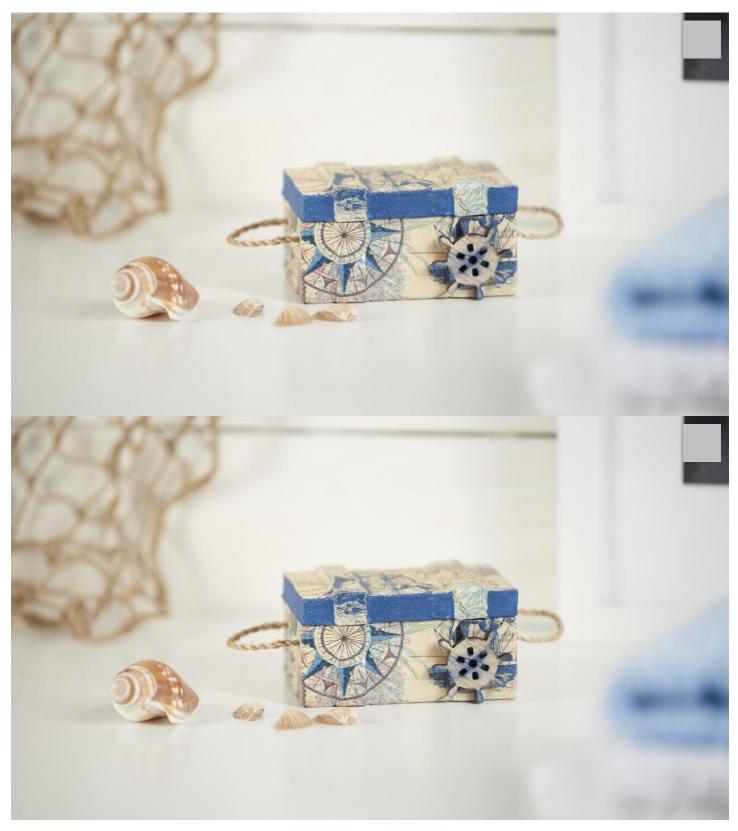

## Design a maritime treasure chest with the napkin technique

## Instructions No. 1596

Difficulty: Advanced

Working time: 45 Minutes

This **treasure chest** has a trendy **maritime** design. Ideal as a great decorative object in your home and as a gift of **money** for birthdays, weddings and much more.