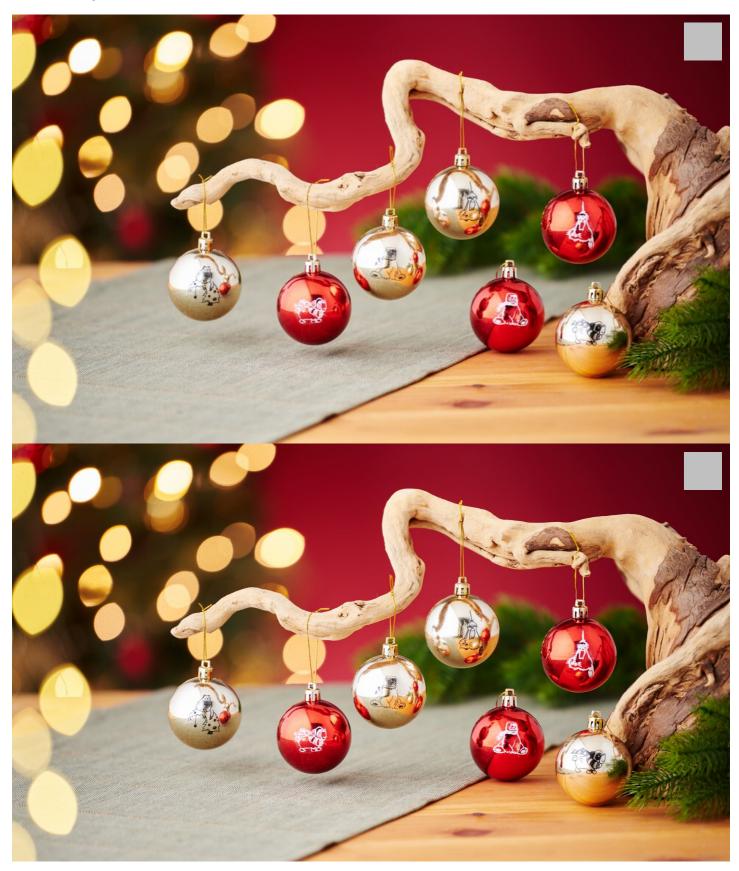

# Design Christmas balls with transfer foil

#### Instructions No. 3134

Difficulty: Beginner

Working time: 1 hour

Christmas is just around the corner and you want to make your own **tree decorations** this year? With these detailed instructions, I'll show you how to **create customised Christmas balls**. With the help of transfer foil, you can easily transfer your favourite motifs onto smooth surfaces. Your Christmas tree and decorations will not only be unique, but also a real eye-catcher. Let's get started!

Once you have transferred the motif to the Christmas bauble, leave it to dry overnight. This will ensure that the motif adheres firmly and that you can enjoy your self-designed Christmas decoration for a long time.