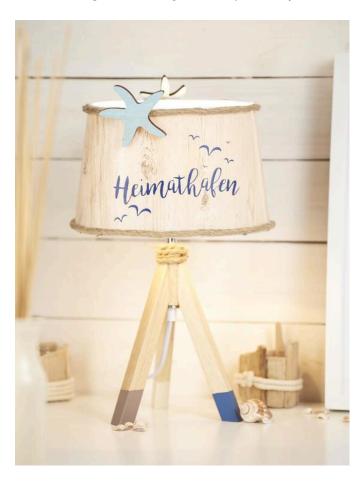

## Design Maritime Lamp

**Instructions No. 1636** 

Difficulty: Advanced

Working time: 45 Minutes

Bring a little **holiday feeling** into your home four walls. With our **maritime designed lamp** you conjure a **wonderful light and** a bright atmosphere in your home.

Cover the lamp feet with masking tape <u>and</u> paint the lower ends with different acrylic paints <u>.</u> In our example we have the colors Navy blue, Grey Brown and Beige was chosen.

Halve the <u>Decopatch paper</u>. The <u>Lampshade</u> with <u>Decopatch glue</u> place the Paper on the Lampshade, press it with a soft brush and smooth it down. Then brush with Decopatch glue.

The <u>Cord glue</u> around the upper and lower edge of the lampshade as well as around the upper edge of the lamp stand using <u>hot melt adhesive</u>. Afterwards you can decorate the lampshade as you wish with diffusers.

Use a plotter, for example the **Silhouette Cameo**, to print maritime motifs to your personal taste on a self-adhesive vinyl film. With our lamp we have plotted the writing home port. Then you stick the motives or the lettering on the Lampshade. If no plotter machine is available, you can also transfer the lettering by hand with a Strich-Ex pen onto the self-adhesive **vinyl film**, then cut out the contours with scissors and stick them on

When assembling the lamp, please make sure that you include an <u>adapter ring</u>. So the oval Lampshade, which is actually for an E27 socket fits perfectly on the lamp stand with an E14 socket.