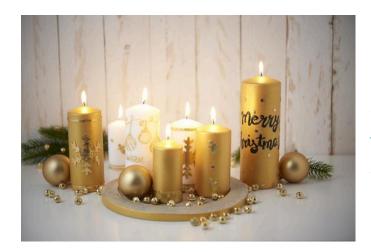

#### **Table arrangement**

Arrange the candles on a plate together with Christmas Balls, bells and fir branches or wintergreen to make a pretty Advent arrangement.

Paint the outer edge of the concrete plate with **golden paint.** 

#### **DIY Christmas candles**

For the personal X-Mas **candles in gold** you **can<u>use</u>** Inka Silk <u>with a</u> painting sponge on your standard candle. This colour is suitable for candle design.