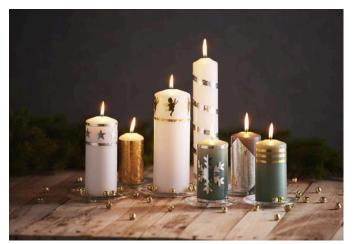

Of course you can also use ready made candles for your table decoration. Coloured pillar candles can be combined with white candles. Special motifs such as a snowflake are punched out of **decorative wax plates** with a Motif Punch and then positioned on the candles. It is sufficient to heat these wax motifs by hand so that they stick to the candles.

#### **Table arrangement**

Arrange the candles on a plate together with Christmas Balls, bells and fir branches or wintergreen to make a pretty Advent arrangement.

### **DIY** candle variety

As soon as you choose Decorating wax, Craft Punch and candles in a different colour, the visual effect changes. Thus an infinite variety of different candles is possible.