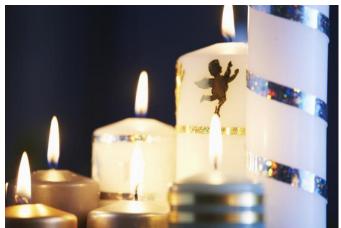

#### **DIY Christmas candles**

For the personal X-Mas **candles in gold** you **can<u>use</u>** Inka Silk <u>with a</u> painting sponge on your standard candle. This colour is suitable for candle design.

Of course you can also use ready made candles for your table decoration. Coloured pillar candles can be combined with white candles. Special motifs such as a snowflake are punched out of **decorative wax plates** with a Motif Punch and then positioned on the candles. It is sufficient to heat these wax motifs by hand so that they stick to the candles.

Another possibility of design is to write or paint the candles with the Candle **Pen**.