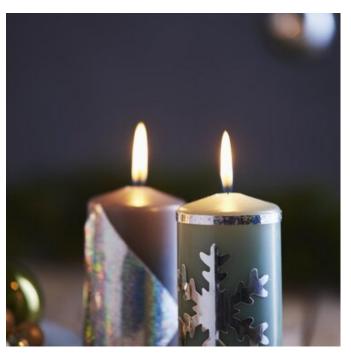

Of course you can also use ready made candles for your table decoration. Coloured pillar candles can be combined with white candles. Special motifs such as a snowflake are punched out of **decorative wax plates** with a Motif Punch and then positioned on the candles. It is sufficient to heat these wax motifs by hand so that they stick to the candles.

### **DIY** candle variety

As soon as you choose Decorating wax, Craft Punch and candles in a different colour, the visual effect changes. Thus an infinite variety of different candles is possible.