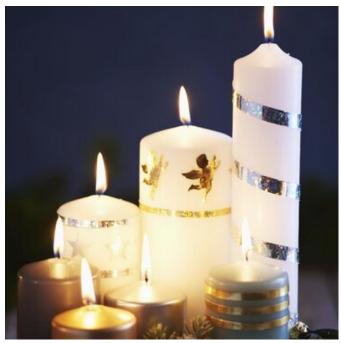

Another possibility of design is to write or paint the candles with the Candle **Pen**.

### **DIY** candle variety

As soon as you choose Decorating wax, Craft Punch and candles in a different colour, the visual effect changes. Thus an infinite variety of different candles is possible.