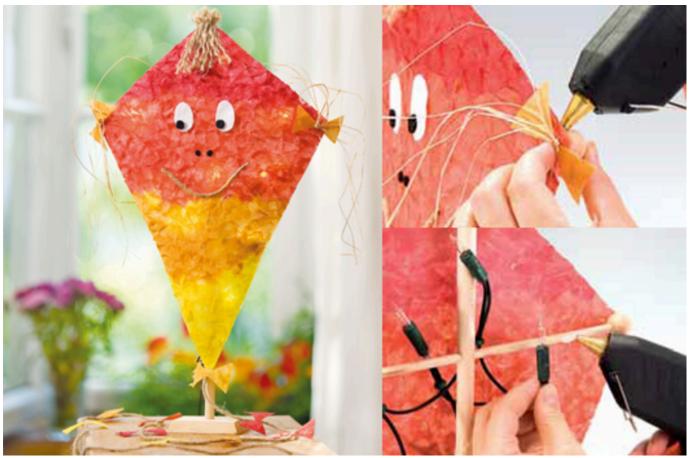

## Drachen als Deko-Leuchte

## **Instructions No. 109**

This Friesian Tree Dragon shines in a wonderful autumnal colour. A miniature chain of lights makes sure of that, which provides many small points of light on the colourful one

Glue the small pieces of straw silk as a colour gradient on the frieze tree. Lamp foil. The frieze tree does not only serve as a stable backbone for the kite in this handicraft idea: here you also attach the chain of lights!