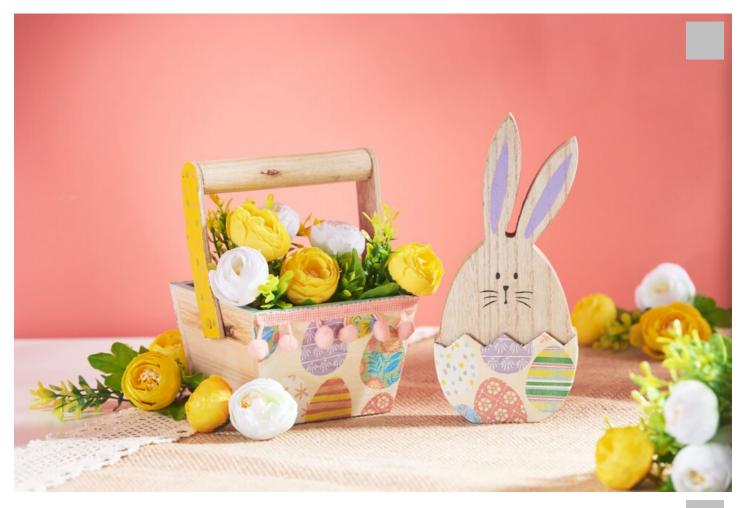

## Easter bunny with matching Easter basket

Instructions No. 2472

Difficulty: Beginner

Working time: 2 Hours

Are you looking for a pretty Easter decoration? Then give the bunny Bonnie a new home! The bunny and the matching Easter basket are designed with napkin technique.

Easter Promo

VBS Wooden bunny "Bonnie 2,30 € 3,29 € Item details Quantity: 1

Add to shopping cart

| 17070     | VBS Wooden bunny "Bonnie                   | 1 |
|-----------|--------------------------------------------|---|
| 668811    | VBS Basket with handle                     | 1 |
| 20277     | Napkin "Rabbit hideout"                    | 1 |
| 726085    | VBS Napkin varnish "Matt"100 ml            | 1 |
| 120340    | VBS Napkin brush/Decoupage brush           | 1 |
| 13916     | VBS Craft paint set "Bonbon"               | 1 |
| 560085-80 | VBS Craft paint, 50 mlWhite                | 1 |
| 61699701  | VBS Ranunculus bunch "White/Yellow"        | 1 |
| 12432     | VBS Pompon BraidPink                       | 1 |
| 120371-08 | VBS Flat brush "Easy-Brush"Size 08/8,8 mm  | 1 |
| 521536    | VBS Double sided adhesive tape, 8 mm, 25 m | 1 |
| 601399    | Dry-Flower arrangement foam, 2 pieces      | 1 |