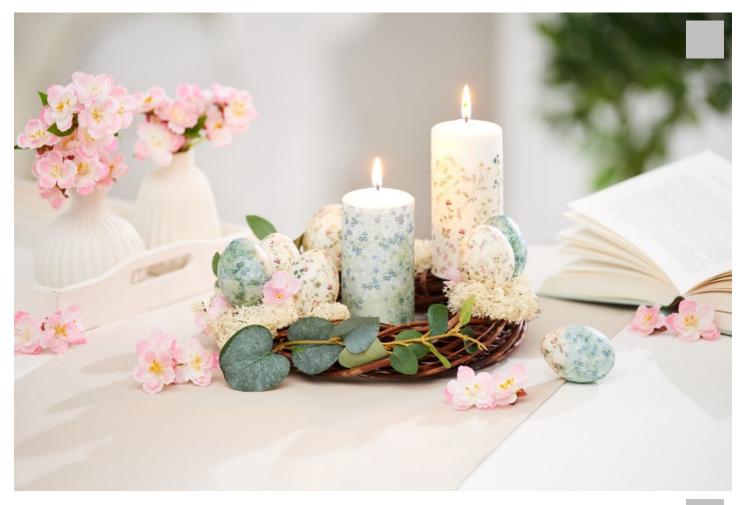

## Easter decoupage candle arrangement

Instructions No. 3267

Difficulty: Beginner

Working time: 2 Hours

Discover with this idea how fascinating crafting with the **decoupage technique** is and create a decorative **Easter arrangement** with little effort. The wreath with the decoupage candles and Easter eggs will bring a cosy atmosphere into your home.