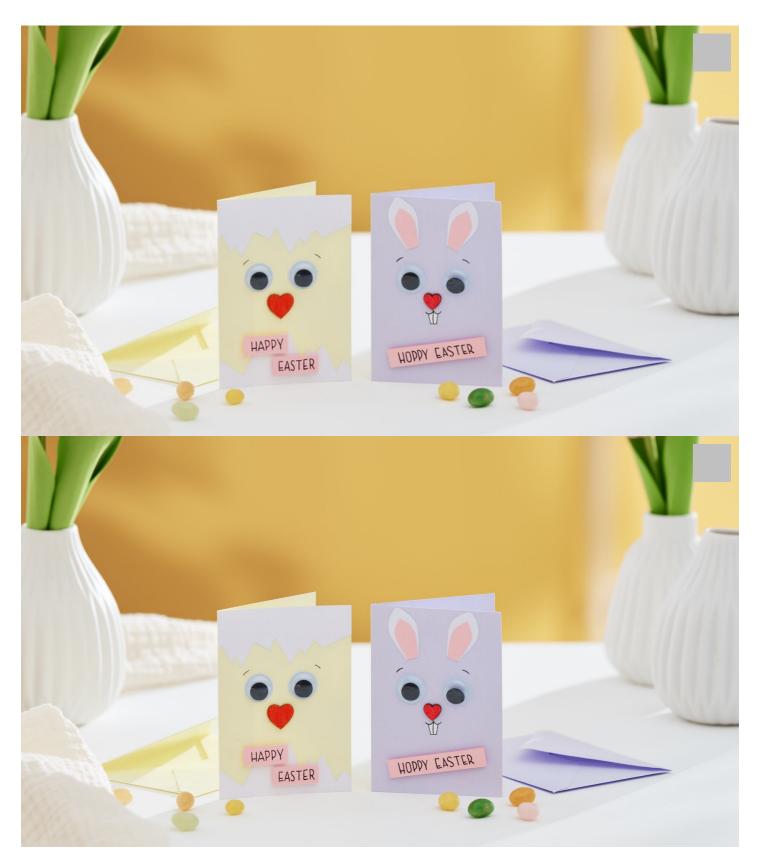

## Instructions No. 3011

Difficulty: Beginner

Working time: 1 hour

These **mini Easter cards** are a beautiful gift idea to bring joy to a loved one. With ou**templates** and wobbly eyes, you can conjure up a cute bunny and a sweet chick on a folded card. Add a few personalised lines and your Easter greetings are perfect.