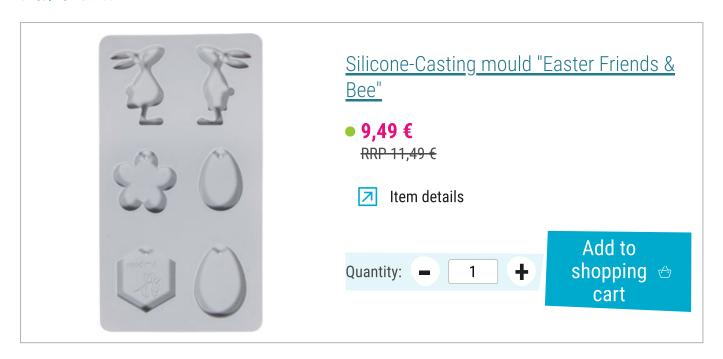

## **New instructions**

Straight to your inbox every week

Register now >

Article information:

| Article number | Article name                                        | Qty |
|----------------|-----------------------------------------------------|-----|
| 485562-01      | Casting powder "Raysin 200", white1 kg              | 1   |
| 17095          | Silicone-Casting mould "Easter Friends & Bee"       | 1   |
| 756556-02      | VBS Colour Concentrate, 25 mlBerry                  | 1   |
| 756556-06      | VBS Colour Concentrate, 25 mlGreen                  | 1   |
| 756556-08      | VBS Colour Concentrate, 25 mlSun yellow             | 1   |
| 10908          | Casting compounds Painting primer, colourless100 ml | 1   |
| 10919          | VBS silicone stamp "Easter greetings                | 1   |
| 542708-08      | Staz-On Stamp padBlack                              | 1   |
| 17111          | Micro macramé cord, waxedBlack                      | 1   |