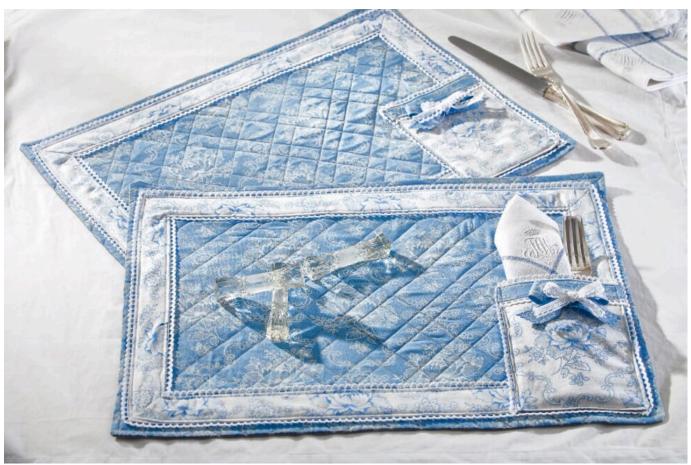

## **Instructions No. 313**

These beautiful place sets give your coffee table the final touch. The delicate fabric pattern is shown to its best advantage on the large surface, and the diagonal quilting gives it additional structure.

Iron the **volume fleece** behind the blue cut, then lay the grey fabric right sides together on the blue one. Fasten everything Pins and sew the layers together along the outer edge as wide as your feet. Leave a piece open on one side, turn the set through this opening and then close it with a fine mattress stitch. Stitch the finished sets diagonally

Mark 2 cm on both sides of the white fabric for the hem and iron it to the left. Only then fix the **bobbin lace** behind Pins the hem. Baste the finished strips onto the sets, bevel the edges at a 45° angle and sew them on.

For the **cutlery bag**, place the white and grey blanks right sides together, sew them together except for a small opening and turn them over. From the blue fabric, sew narrow strips which are then sewn together with the lace onto the top edge of the bag. Sew the finished cutlery bag with lace onto the place mat.

Now make another 1 cm narrow strip, about 30 cm long, of blue fabric and tie it into a bow. This is sewn onto the cutlery bag together with a bow of bobbin lace.

-----

Dear sewer, as fabrics are seasonal goods and we always want to have trendy fabrics in stock for you, it can happen that the sewn fabric is no longer in our range.