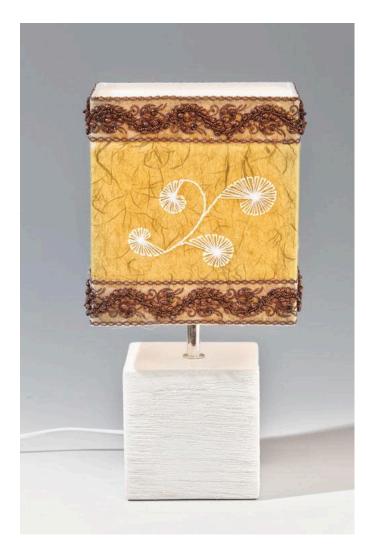

## Elegante Lampe im Fadenspann-Design

**Instructions No. 669** 

Difficulty: Advanced

On this stylistic lamp a striking design is particularly impressive. Here decorative borders set with pearls were chosen as a frame for a decorative thread tension graphic. provides the Straw silk paper colored background.

## Here's how it works

Apply Lampshade UHU Contact power adhesive over the entire surface.

Glue them on Straw silk paper flat, cut off excess material with the scalpel.

Stick the tape-Ribbon on the back of the decoration tape, pull off the protective foil and stick it around Ribbon the upper and lower edge of the lampshade. Lampshade Lay the pattern for the thread graphic on top of the tape, prick the pattern with the prickle needle and embroider with pearl thread. Glue the thread ends on the inside.

Fix it Lampshade with the threaded ring on the lampstand.

Must Have