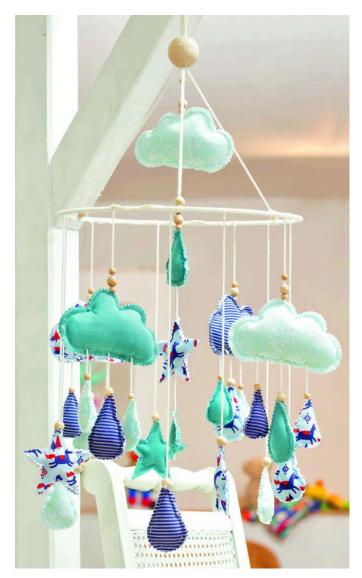

# Enchanting children's mobilé

**Instructions No. 1334** 

Difficulty: Advanced

Working time: 1 hour

This pretty mobile over the cot will certainly bring a smile to the face of your little darling and will make him or her dream at night. The instructions explain how to make such a mobile by yourself

At first the metal ring is completely wrapped with the wool: After each wrap, simply knot the wool, this gives a clean look.

### Making clouds, stars and drops

The clouds, stars and drops are available as Pattern on the motif template. Download them and transfer the motifs with the Strich-Ex pen to childlike Cotton fabric:

For the mobile you need 5 clouds, 4 stars and 18 drops, all parts are sewn from 2 fabric cuts each. Cut them out with "seam allowance", whereby each cloud must be cut out once as shown and once mirrored

Each Fabric cut is ironed onto Vlieseline HH650 (iron-on volume fleece) and thus fixed with it. Then cut clean contours with the serrated scissors.

Each cloud, star and drop is folded with front and back part. First make all the mobile parts for the outer ring, later on the decoration string in the centre of the mobile.

The **fabric parts for the ring** are each sewn together with an opening at the top. Through the opening, each motif is stuffed with cotton wool as additional wadding. To hang up the motif, take an extra long wool thread, first thread one wooden bead each, or 3 wooden beads for hanging up the clouds, and sew the end of the wool thread onto the motif.

The drops under the clouds are sewn on with a short wool thread.

The quilted **pieces of fabric** for the decorative strand in the **middle of the ring** are first stapled together only with Pins . Position all pieces in front of you in the length you want them to look like later. The at least 70 cm long wool thread for the suspension is provided with beads. The thread is placed in the fabric and the beads are positioned correctly. Wadding each fabric motif additionally with filling wadding and then sewing everything together. The places where the thread sticks out of the motif are sewn on later (the fabric decorations can still be moved on the thread).

#### Suspension

Next, the suspension of the entire Mobilé is tinkered with: 3 woolen threads of about 80 cm length each are needed. At three places of the ring knot the thread in the middle to the ring, pull a wooden bead through the double laid thread and pull all three threads as well as the wool thread of the central decoration strand through a big wooden bead, knot together.

Finally, knot the individual Mobilé strands to the wrapped metal ring. The fabric pieces on the central decorative strand in Position and sew them on the openings by hand.

\_\_\_\_\_

Dear sewer, as fabrics are seasonal goods and we always want to have trendy fabrics in stock for you, it can happen that the sewn fabric is no longer in our range.