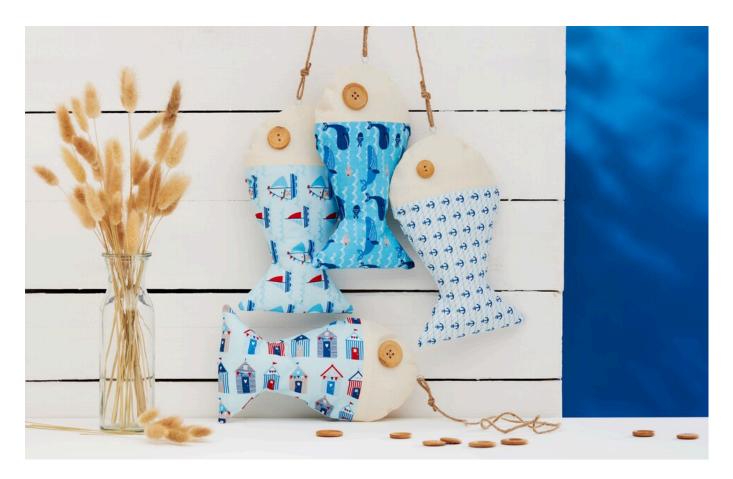

#### Working time: 4 Hours

Bring a holiday atmosphere into your home. With the **self-sewn fish,** you can give your home a wonderful maritime look. With the **free pattern**, the fish are easy to sew, even for beginners.

### This is how the fish are sewn:

Transfer the **patterns** for each fish twice onto the **fabric**: transfer the first pattern as printed, the second must always be transferred mirror-inverted. Now draw a seam allowance of 1 cm on all parts. Then cut everything out.

Always sew two matching pieces of fabric together to create a fish. Press the seam allowance open. Then sew on the **button eyes** by hand.

Two fish can now be sewn together. To do this, place two identical fish right sides together and secure the position of the fabric layers with pins. Sew the layers of fabric together along the seam allowance except for a small turning opening. Cut small triangles into the seam allowance at the curves and corners. This will make it easier to turn and shape the sewn-together fish.

After turning, iron all the curves and corners into shape. Fill the fish with **wadding** and sew the turning opening together close to the edge by hand or with the sewing machine.

Now stitch the **hanging eyelets** into the top centre of the seam. Pull the jute cord through.