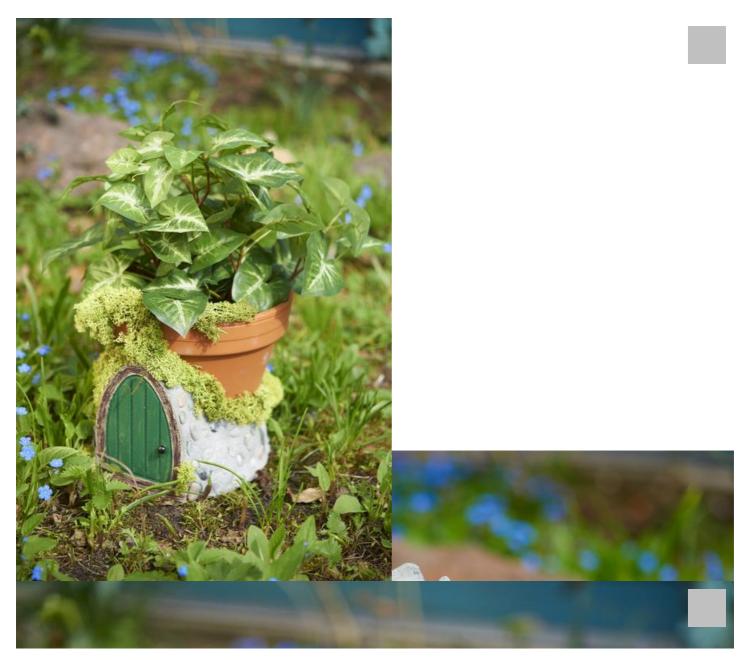

## Fairy Garden with plasticine

## Instructions No. 1610

Difficulty: Beginner

Working time: 30 Minutes

Self made fairy houses and gnome gardens fascinate everyone. Create small fantasy miniature worlds in your garden, on the terrace and balcony! This is easier than you think with simple Terracotta-pots, plasticine and a little Decoration material ..