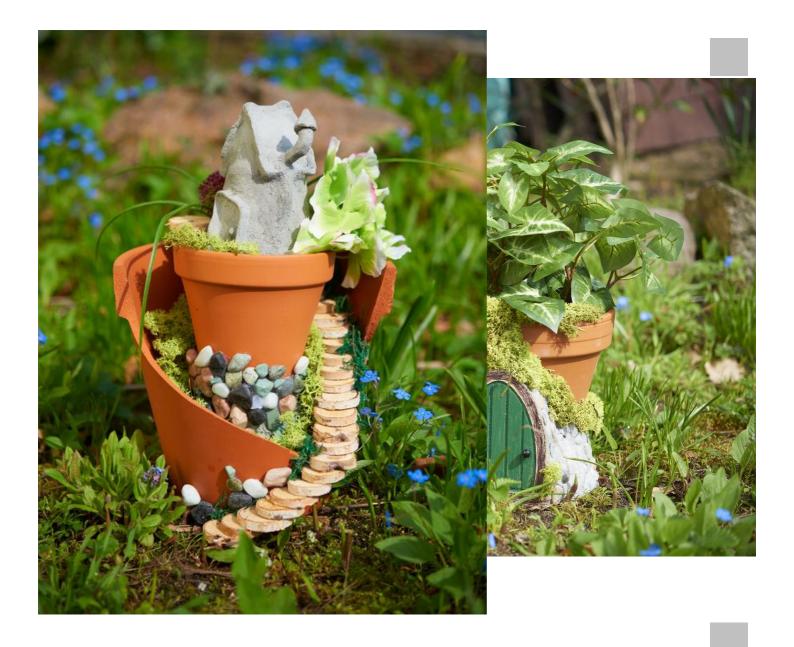

## Fairy Garden with plasticine

## Instructions No. 1610

Difficulty: Beginner

Working time: 30 Minutes

Self made fairy houses and gnome gardens fascinate everyone. Create small fantasy miniature worlds in your garden, on the terrace and balcony! This is easier than you think with simple Terracotta-pots, plasticine and a little Decoration material ..