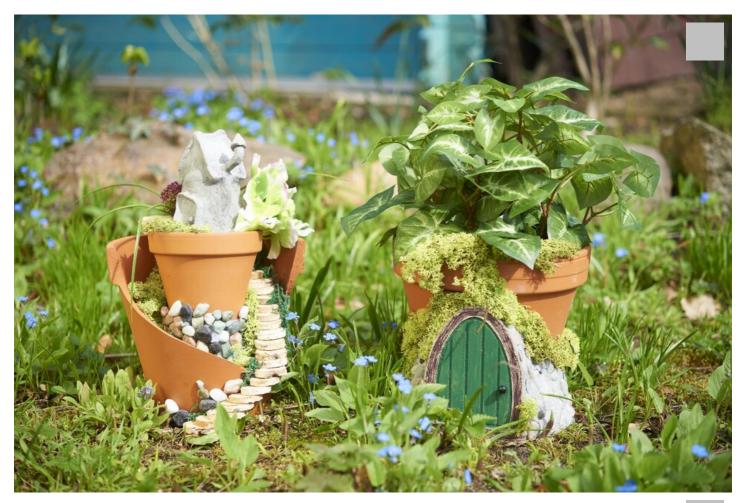

## Fairy Garden with plasticine

## Instructions No. 1610

Difficulty: Beginner

Working time: 30 Minutes

Self made fairy houses and gnome gardens fascinate everyone. Create small fantasy miniature worlds in your garden, on the terrace and balcony! This is easier than you think with simple Terracotta-pots, plasticine and a little Decoration material ..