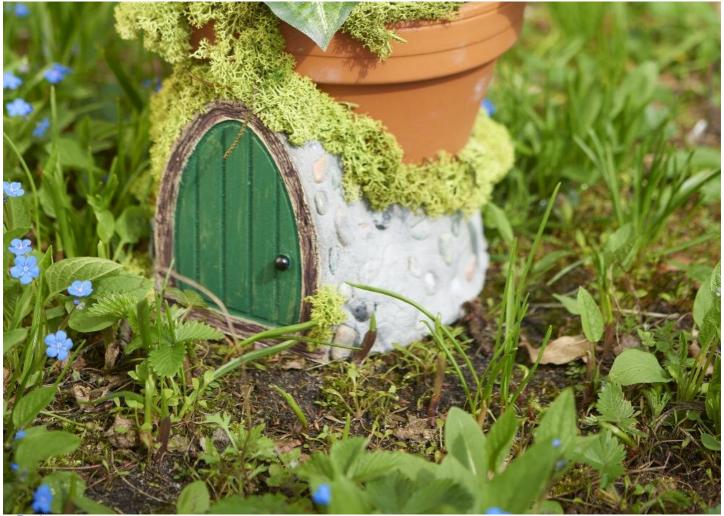

## Fairy Garden with plasticine

## Instructions No. 1610

Difficulty: Beginner

Working time: 30 Minutes

Self made fairy houses and gnome gardens fascinate everyone. Create small fantasy miniature worlds in your garden, on the terrace and balcony! This is easier than you think with simple Terracotta-pots, plasticine and a little Decoration material ..