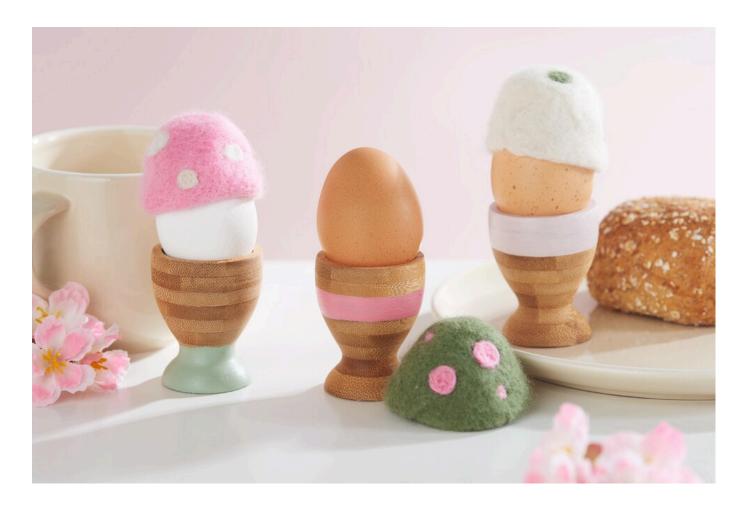

### Working time: 2 Hours 30 Minutes

The felted egg warmers are a great eye-catcher on your breakfast table. The colorful felt hoods keep your breakfast eggs nice and warm. Create equal bamboo egg cups,too, suitable to the egg warmers!

### Felting - modeling virgin wool with a needle

For the idea you need colored fairy wool and a dry felting needle. You felt on a soft flat surface, better yet, on a felt mat.

Take a "handful" of wool in your hand, roughly shape it into a ball and place it on the felting mat. The felting needle consists of several needles, each of which has small barbs. By poking the felting needle into the wool again and again, the felting process begins, and at the same time you felt the wool "into shape".

Take the wool in your hand and model a small hood in your hand. This form will now felted with the needle, the felting creates the necessary strength now. Place small balls of wool of a contrasting color on the egg

warmer and felt them into small dots.

Explore the relaxing dry felting technique with this idea and create more egg warmers!

Matching you can paint bamboo egg warmers with some craft paint - your new highlight for the breakfast table is ready!