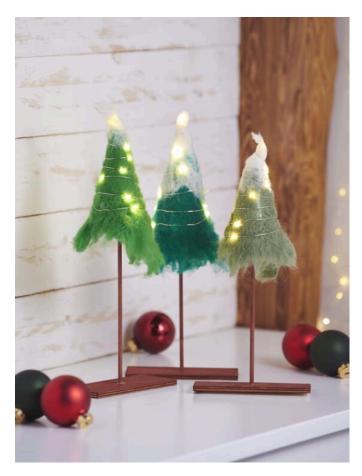

## Felted fir trees

**Instructions No. 2034** 

Difficulty: Beginner

Working time: 2 Hours

Create fluffy soft decorations with Knit felting wool. these felted Christmas trees with lights are a great decoration for the Christmas season. Placed on a chest of drawers or windowsill, the fir trees really make something special.

The finished mats are now attached to **Adhesive tapethe Polystyrene cone** glued. Protruding ends can be cut off with scissors.

Paint the **wooden stands with Handicraft paint** in Red brown and let the paint dry. Place the finished firs on top of the wooden stand. Finally, wrap the firs with a chain of lights.