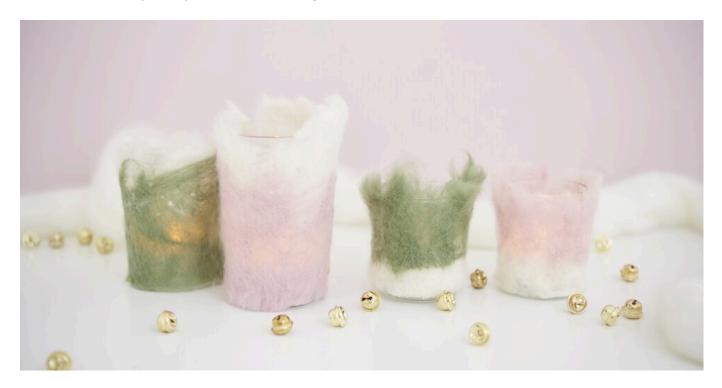

# Felted tea light glasses

### Working time: 1 hour 30 Minutes

Our idea with the **tea light glasses** looks cuddly and gives off a beautiful light. This decoration is not only something for the winter time, but also nice to look at on the terrace or balcony. With a few simple steps and a bit of skill, these great light sources are easily made.

### This is how the cozy glasses are made:

Cut off a little of the two colours of **fairy tale wool** and place them on top of each other so that they meet in the middle and lie a little on top of each other. The amount of colours should be about the same. Now use the felting needle to felt the wool on the mat. This creates a felted plate

Mix the **Mega Filzer** with water according to the instructions. Now brush the fairy tale wool with the mixture (best in a small tub or bowl). Turn yours felt mat over and also brush it on the back. Now use the felt mat "Special" for a different purpose by brushing with the mat from the middle to the bottom or if necessary on top. This will give you a nicer colour transition

Rinse the **felt mat** with clear water and wring out the water by pressing lightly. To get even more water out of it Felt, rub it against the burl foil. Now you suck up the water on both sides with a cloth. Then blow dry all finished mats. Fix the mats with double-sided Adhesive tape to the **tea light glasses.** Simply cut off the protruding ends with scissors.