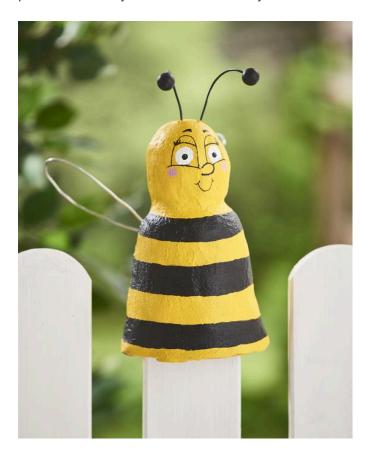

## Fence stool bee

#### **Instructions No. 1922**

Difficulty: Beginner

Working time: 2 Hours

Buzz, buzz, buzz, little bee buzz around. In this tutorial we show you how to make a funny **fence stool** out of a **terracotta pot**. Apart from the bee, other animals can of course also be designed using the same procedure. Turn your fence into a funny animal show!

### That's how the perky bee walks:

Place the **rose pot** on the table with the opening facing down and glue the **Polystyrene Egg** from above with hot glue.

Mix the **concrete** according to the packing instructions. Coat the rose pot and the egg with the mixture. Form a spike and place it on the pot. Tip: To smooth the concrete mass, moisten your hands well and brush over it.

After drying, **coat** with **casting compound paint primer**. The transparent water-based primer closes open-pored surfaces and prevents the paint from seeping into your blank.

When it has dried, you can **paint** the bee with **VBSOutdoor Color**. After painting, paint over the figure with the **weatherproof impregnation**. This will permanently seal your fence stool and protect it from dirt and moisture. It becomes weatherproof and weather-proof

Cut **off** 2 times approx. 10 cm long pieces of the aluminium **wire.** Glue a wooden bead **to** one end with hot glue and paint everything black. Then glue the feelers to the head. Bend the wings out of the wire as well and fix them with hot glue on the backside.