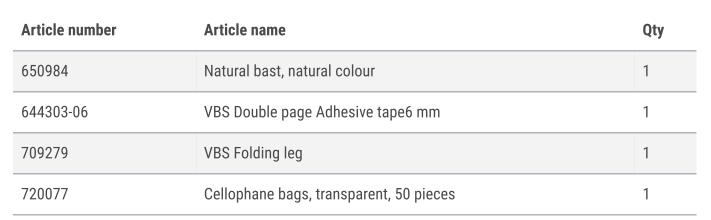

or without a view. The winter design-Paper in the current colours offers you a large Selection of decoration elements. Decorated with something Raffia and the trendy buttons, you have quickly created a loving packaging.

## And it is as simple as that:

Put the desired Stencil on the design-Paper of your choice and draw the outlines. Cut out the contours and fold the packaging using the folding leg. Glue the pages together with the tape-Ribbon . For decoration, stick on the Raffia and the wooden buttons decoratively. You can also cut out individual motifs from Paper and stick them on, as you wish.

You can leave the window of the box open, stick the foil of the cellophane bag behind it or, for small delicacies, put the cellophane bag directly into the packaging.

## Article information: