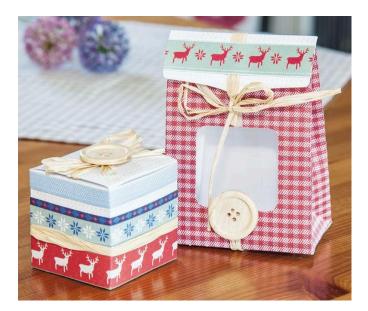

## **Instructions No. 978**

**Small presents come out big in these boxes!** Design the boxes individually according to your needs, with or without a view. The winter design-Paper in the current colours offers you a large Selection of decoration elements. Decorated with something Raffia and the trendy buttons, you have quickly created a loving packaging.

## And it is as simple as that:

Put the desired Stencil on the design-Paper of your choice and draw the outlines. Cut out the contours and fold the packaging using the folding leg. Glue the pages together with the tape-Ribbon . For decoration, stick on the Raffia and the wooden buttons decoratively. You can also cut out individual motifs from Paper and stick them on, as you wish.

You can leave the window of the box open, stick the foil of the cellophane bag behind it or, for small delicacies, put the cellophane bag directly into the packaging.