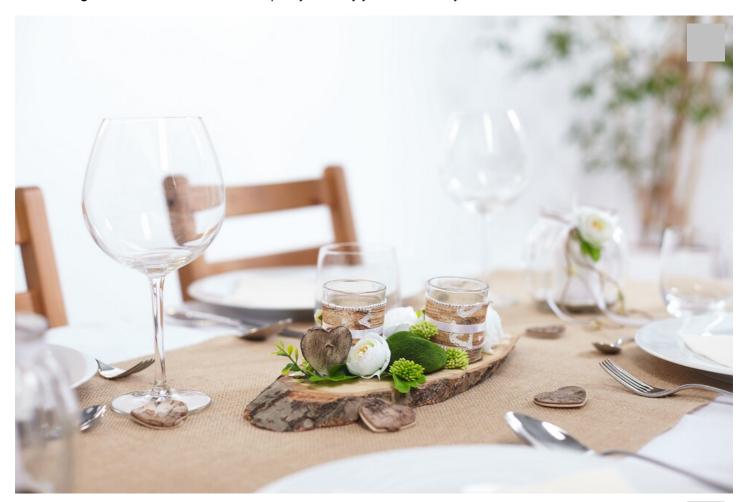

## Festliche Tischdekoration für Ihr Familienfest

Instructions No. 1422

Difficulty: Beginner

Working time: 15 Minutes

A lovingly self-designed **festive table decoration** gives your family celebration that certain something. The **lanterns** and the **table arrangement on** the **tree disc** can be quickly made by yourself with only little time and effort.