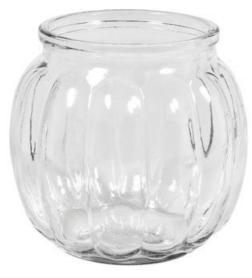

## Glass vase with grooves

3,69 €

Item

details

Quantity:

Add to shopping cart

| 501873-04 | Pillar candle flat head 100/50mmWhite | 1 |
|-----------|---------------------------------------|---|