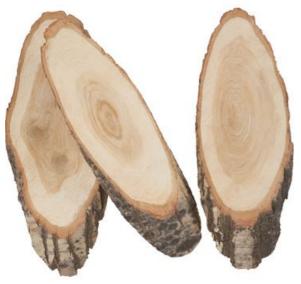

## VBS Tree discs "Oval"

12,99 € Item details Quantity:

1

Add to shopping cart