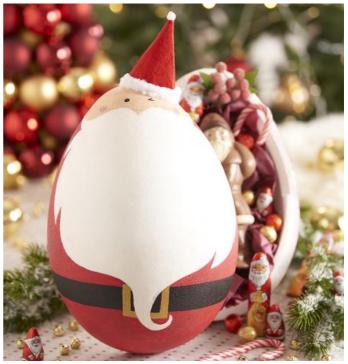

As soon as the paint has dried, the egg can be filled. To make the filling look even more noble, simply fix something inside with hot Straw silk paper glue and place your little things on it.

Looking for a filled egg for Easter?

Discover also our instruction 1573 Selfmade Easter eggs with filling!