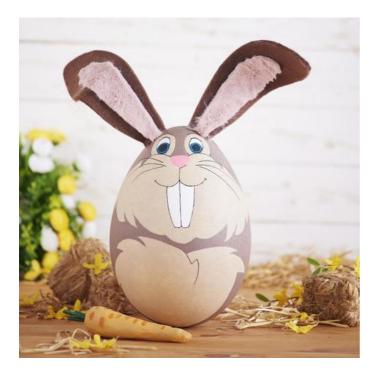

## DIY surprise egg - just paint it - done!

For this handicraft idea you need a only large and some Polystyrene Egg color.

In our decoration example, we have painted the egg with Handicraft paint like an Easter bunny or Santa Claus and then glued on ears or a Christmas cap.

## What is the best way to paint?

No matter whether you want to turn your Styrofoam egg into a Santa Claus, a reindeer or an egg gift - first sketch your idea on a sheet of paper. Use the Paper. Strich-Ex pen to paint your figure on the egg. This pen is Ink filled with a self-erasing one, so that the drawn contours disappear without a trace later. Paint the egg according to your personal imagination with Handicraft paint.