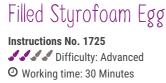

## DIY surprise egg - just paint it - done!

For this handicraft idea you need a only large and some Polystyrene Egg color.

In our decoration example, we have painted the egg with Handicraft paint like an Easter bunny or Santa Claus and then glued on ears or a Christmas cap.

## Design rabbit ears

It is best to paint your ears Paper beforehand and use them as a template to transfer them to the Felt egg. Transfer 2 times the right and 2 times the left ear. Cut them to size. Glue two ears on each other and put a piece of winding wire between them.

Now transfer the inner ear to the artificial fur band, cut it to size and stick it to the felt ears using hot glue.

Now put the finished rabbit ears into one half of an egg and fix them with hot glue.

Finally you can paint a papier-mâché carrot as decoration.