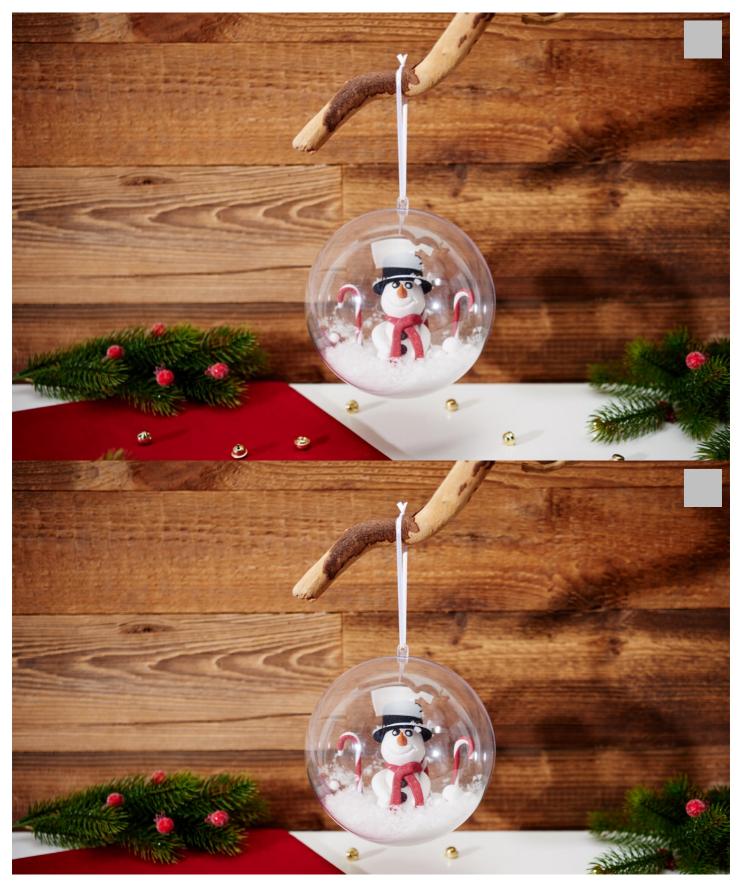

You can then paint everything with FIMO gloss varnish to protect the surface and prevent the colours from fading. Let it harden completely for 24 hours.

Put the top hat on the snowman's head and fix it with some hot glue if necessary. Now glue your snowman, candy canes and snowballs into the acrylic sphere halves with hot glue. Sprinkle some of the organic snow inside, close the acrylic ball and attach the satin ribbon to the loop for hanging.