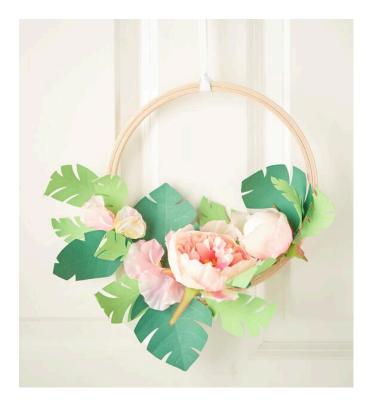

## Flower Wreath Embroidery Ring

**Instructions No. 1763** 

Difficulty: Beginner

Working time: 30 Minutes

Such a **wreath of flowers is** produced very quickly and looks impressive. It is ideal as a **Mother's Day gift** or as a highlight in your own home

Our wreath is quickly designed using an embroidery ring, decorative flowers and sheets of paper. You can use the finished wreath as a door **or** table decoration, **but Wall hanging**also as a table decoration.

## That's how you make this beautiful wreath:

Cut out leaves in the desired shape <u>Craft cardboard</u> <u>sheet</u> off. It looks good if you use different shades of green. If you own a <u>plotter</u>, you can also simply plot the sheets. For a more vivid effect, use an embossing pen to "scratch" <u>the leaf veins</u>.

Decorate the <u>embroidery ring</u> with leaves and <u>flowers and stick</u> them <u>onto the ring</u> with hot glue. Finally you can decorate the finished ring with a decorative <u>Ribbon</u> hang it up.