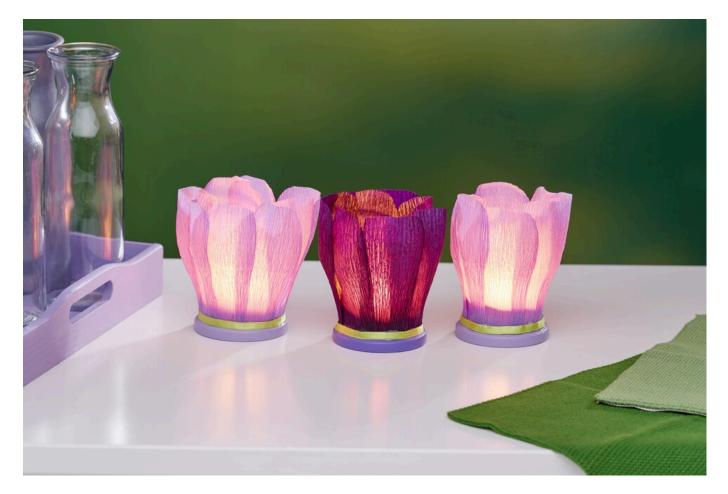

#### Instructions No. 2742

Difficulty: Beginner

Working time: 2 Hours

These beautiful flowers made of crepe paper create a magical atmosphere by the tea light inside. The flowers are made in no time and a real eye-catcher on any windowsill.

#### **Decorative flowers from crepe paper**

- 1. Cut out about 7 to 8 pieces from the crepe paper per flower, measuring about 10 cm x 3 cm. Make sure that the "grain" of the crepe runs along the long side. Now round off both corners on one side of the crepe paper.
- 2. After that, you can already begin to gently pull the crepe petals into shape so that there is a slight curve in the center of each petal toward the rounded side, where it tapers in wider.
- 3. Now coat the individual crepe paper strips with the impregnating fluid (TexWax). Then the fluid must be melted into the paper with heat. It is best to use a hot air dryer for this. (Alternatively, you can use a hair dryer, but it may not reach the necessary temperature). During the process, the crepe paper will become slightly darker and, more importantly, more transparent. This is the effect we want to achieve and use for our tea lights. If necessary, you can now stretch it a little more.

- 4. Now place the terracotta saucers with the opening facing down and paint them with craft paint to match the flowers. Now glue the individual petals to the edge with hot glue. Let the leaves overlap here to create an even more realistic look.
- 5. Finally, you can conceal the finish on the terracotta saucer with some may green satin ribbon. Now you can place the tea light jars in the center. Caution: always make sure that the petals do not protrude above the flame! Or use non-hazardous LED tea lights for the tea light jars.