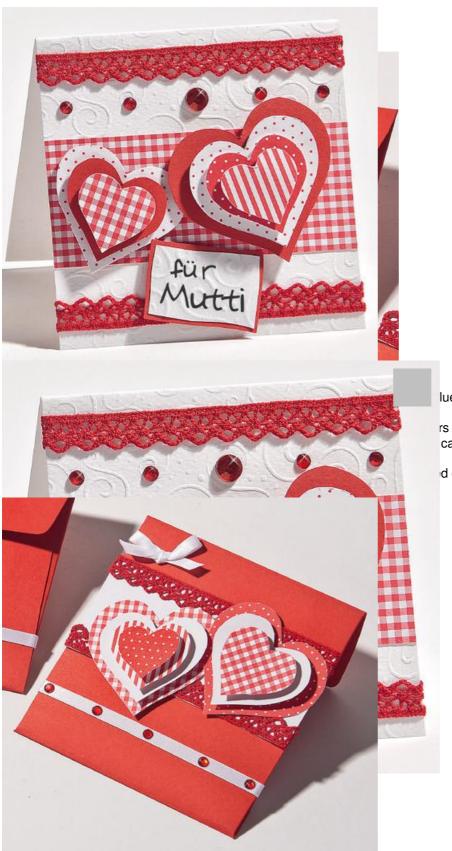

## For Mother's Day: Card & Envelope

Instructions No. 329

cardboard sheet,  $\operatorname{Cut} \operatorname{\textbf{out}}$  the  $\operatorname{\textbf{envelope}}$  and then glue  $\operatorname{\textbf{e}}$  set.

front and back of the envelope. Next, you can use the other with 3D adhesive pads and then attach them to p your personal taste.

lue a Paper strips and lace on the front.

rs and then cut them out. With 3D adhesive card

d cardboard and red Craft cardboard sheet you

Embossed cardboard Milan, approx. 50 x 70 cm, 220 g/sqm, Champagne

**2,79 €**(1 m2 = 7,97 €)
Item
...

details

Variants

Quantity:

1

Add to shopping cart