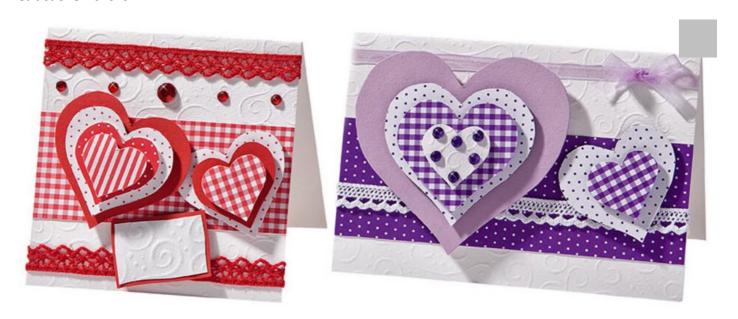

## For Mother's Day: Card & Envelope

Instructions No. 329

cardboard sheet,  $\operatorname{Cut} \operatorname{\textbf{out}}$  the  $\operatorname{\textbf{envelope}}$  and then glue  $\operatorname{\textbf{e}}$  set.

front and back of the envelope. Next, you can use the other with 3D adhesive pads and then attach them to p your personal taste.

lue a Paper strips and lace on the front.

rs and then cut them out. With 3D adhesive card

d cardboard and red Craft cardboard sheet you

Embossed cardboard Milan, approx. 50 x 70 cm, 220 g/sqm, Champagne

**2,79 €**(1 m2 = 7,97 €)
Item
...

details

Variants

Quantity:

1

Add to shopping cart