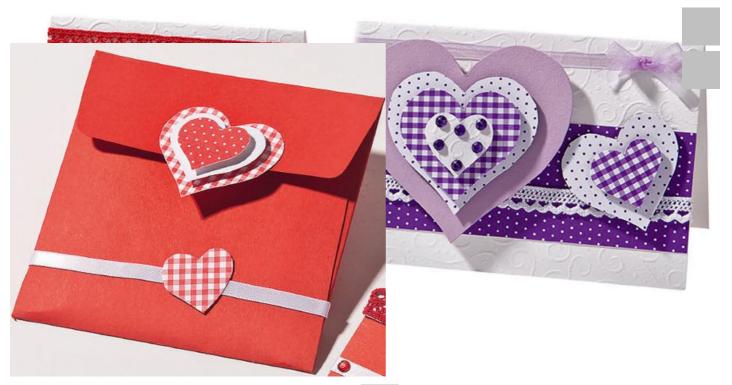

## For Mother's Day: Card & Envelope

Instructions No. 329

cardboard sheet,  $\operatorname{Cut} \operatorname{\textbf{out}}$  the  $\operatorname{\textbf{envelope}}$  and then glue  $\operatorname{\textbf{e}}$  set.

front and back of the envelope. Next, you can use the other with 3D adhesive pads and then attach them to p your personal taste.

lue a Paper strips and lace on the front.

rs and then cut them out. With 3D adhesive card

d cardboard and red Craft cardboard sheet you

Embossed cardboard Milan, approx. 50 x 70 cm, 220 g/sqm, Champagne

**2,79 €**(1 m2 = 7,97 €)
Item
...

details

Variants

Quantity:

1

Add to shopping cart