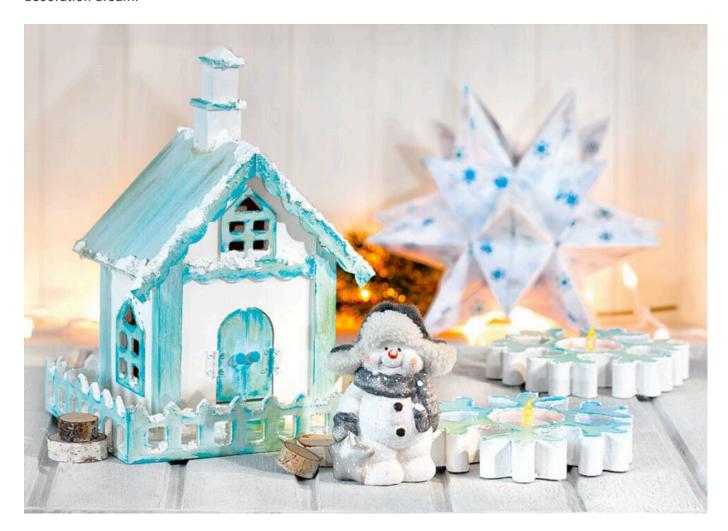

# Frosty deco house

**Instructions No. 1020** 

Difficulty: Advanced

This wintry arrangement fulfils all expectations. Arranged with gorgeous glowing **snowflake tea light holders** and a cute snowman figure, this cottage is a great eye-catcher in your home. The snow-white and cool turquoise together with the icicle medium **and the decorative snow** form **the ideal** backdrop for this frosty decoration dream.

#### **Decoration house**

Prime the entire house with the white paint and let it dry

Paint the roof as well as the gables, fence, windows, doors, corner beams, floor slab and a little from chimney with a mixture of white and turquoise

Emphasize the edges with turquoise and draw individual shades

When dry, take Brown and accentuate the edges sharply, wipe the Brown lightly onto the roof Glue the individual parts on and to the house

Decorate the house with decorative snow, let it dry and then decorate the gables, fence and windows with

the icicle medium.

#### **Snowflakes**

Prime the snowflakes with white paint and let them dry well
Paint the top side with a mixture of white and turquoise. Then wipe the edges with turquoise
After drying, apply a little Decorative snow to the edge with the Spatula
When the snow of the flakes has dried, insert only another tea light.