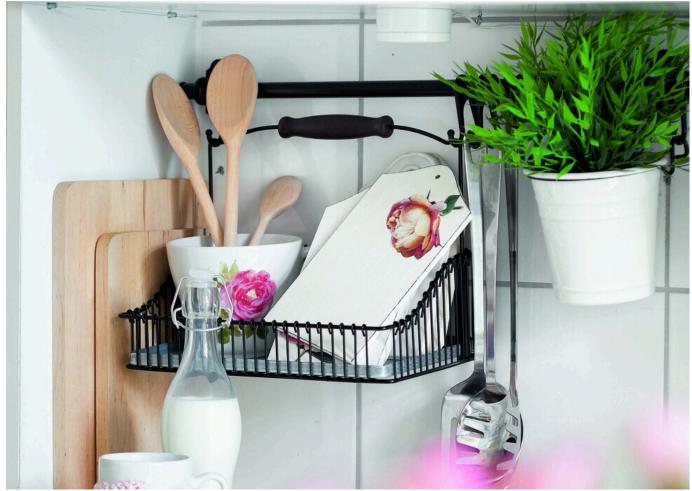

## **Instructions No. 999**

This set with small **breakfast boards forms** a beautiful frame for the flower motives of **Straw silk paper**. Romantically decorated in country house style they are a special eye-catcher on your breakfast table. But if this seems to be a pity, you can also hang the small boards as a picture on the wall and create a small gallery from it.

And it's that easy

Prime the breakfast tray in white. Cut the flower motifs from Straw silk paper, place them on the dry board and stick them on with Napkin varnish . With Ink Pads you wipe over the edges, this emphasizes the edges. Finally seal the complete board with the Clear varnish.