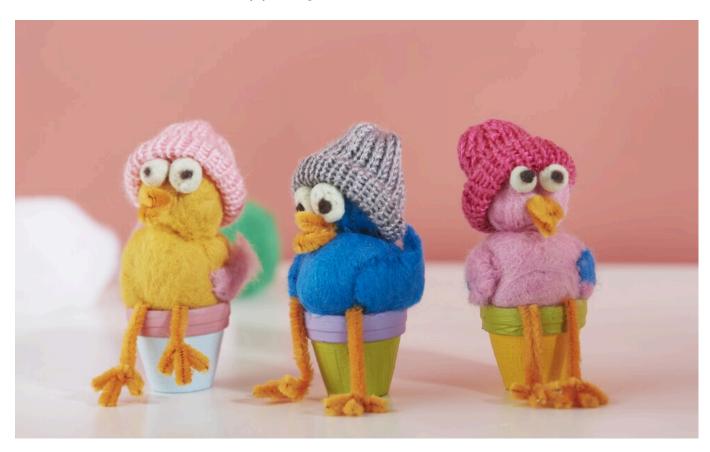

## Funny felted birds

**Instructions No. 2143** 

Difficulty: Advanced

Working time: 4 Hours

Aren't they funny, our little felted feather animals? They are just the thing for a spring decoration and not difficult to make. Children will also enjoy **felting** the **birds**.

For a **bird** you need to felt the following: 2 balls, as well as 2 small white ones as eyes and 2 black ones as pupils.

Also felt two wings from the fairy wool.

After drying, felt the individual parts together with the felting needle. To do this, prick several times in the places where two felt parts should stick together.

Paint the **clay pots** with the desired craft colours. Shape the feet and beaks out of chenille wire and glue them on with hot glue. Finally, put the hat on the funny birds.