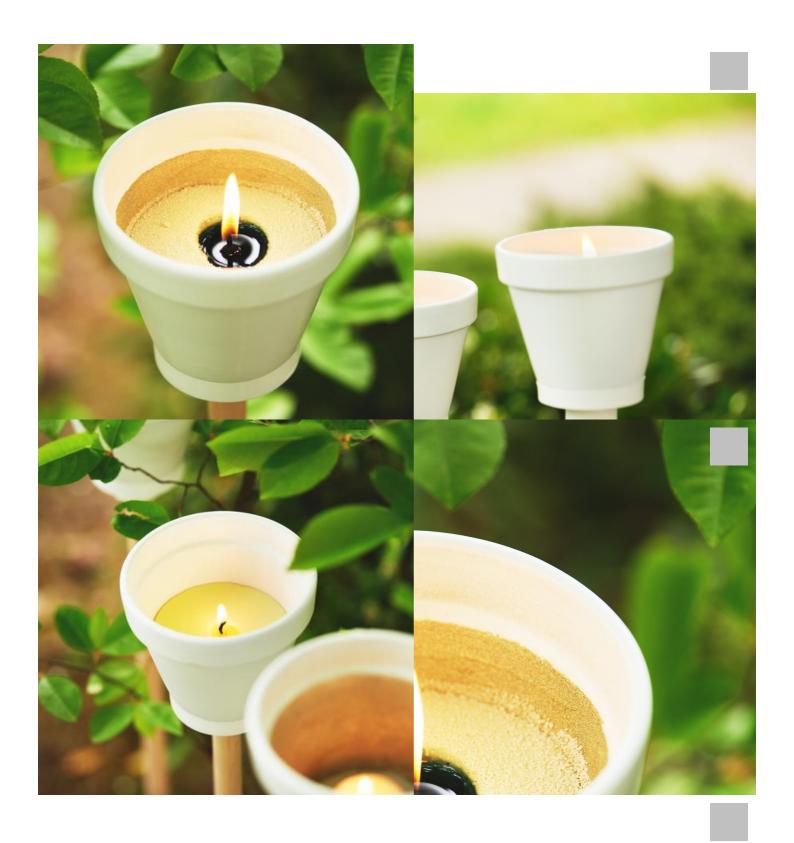

## Garden candles with terracotta and Raysin

Instructions No. 3056

Difficulty: Advanced

Working time: 4 Hours

**Garden candles** give off a beautiful light and create a great atmosphere when it starts to get dark in the garden and on the balcony. These garden candles are easy to make using terracotta pots and a plug-in device that is moulded.