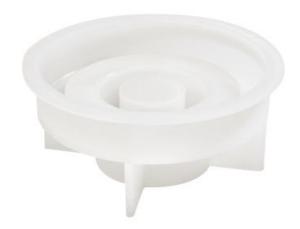

## Silicone casting mould "Stick candle holder" 7,49 € RRP 7,95 €

Item details Quantity:

Add to shopping cart