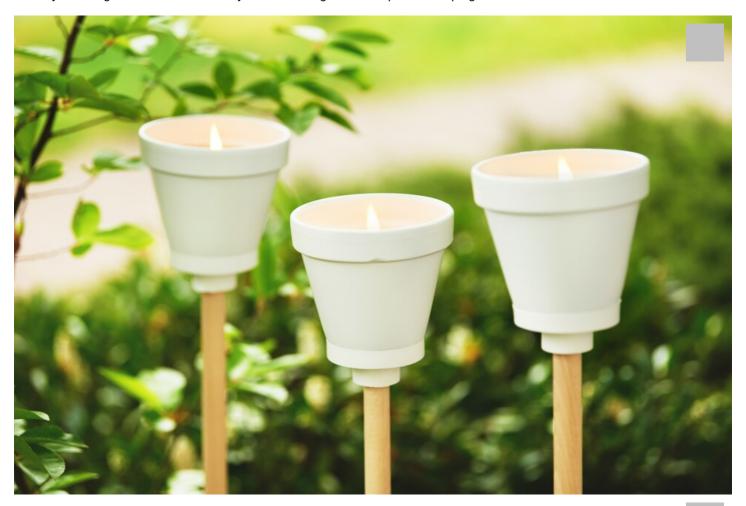

## Garden candles with terracotta and Raysin

Instructions No. 3056

Difficulty: Advanced

Working time: 4 Hours

**Garden candles** give off a beautiful light and create a great atmosphere when it starts to get dark in the garden and on the balcony. These garden candles are easy to make using terracotta pots and a plug-in device that is moulded.