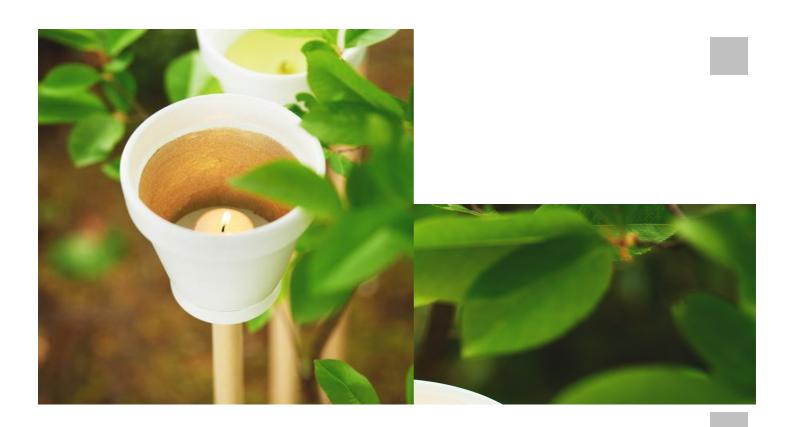

## Garden candles with terracotta and Raysin

Instructions No. 3056

Difficulty: Advanced

Working time: 4 Hours

**Garden candles** give off a beautiful light and create a great atmosphere when it starts to get dark in the garden and on the balcony. These garden candles are easy to make using terracotta pots and a plug-in device that is moulded.