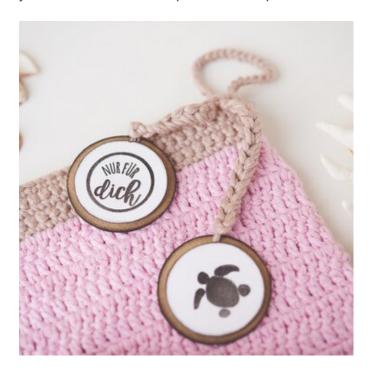

## Gift tags tinker

Stamp white cardboard with your favourite message. Cut this into a label, cut a piece to fit Kraft paper it a little bit bigger, dab the edges with this and glue lnk Pads the two layers on top of each other, put a wool thread in between, with which you can crochet the label with air stitches as a pendant on the washcloth.