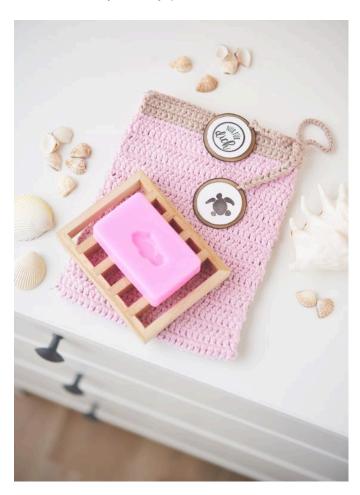

# Gehäkelter Waschhandschuh mit DIY Seife

**Instructions No. 2031** 

Difficulty: Beginner

This washing glove can be crocheted quickly by yourself. Together with a DIY soap it is a very personal and environmentally friendly gift idea.

### Pour soap

To pour a soap, you will need eco-casting soap. This is heated in a melting pot until it is liquid. According to your personal taste you can add (2 - 3 Soap colour drops) or caring additives and fragrances

Prepare the soap casting mould, place a silicone stamp in the mould and pour the liquid soap into it

Before you put the self made soap on the soap tray, you should coat it with a protective lacquer.

## Gift tags tinker

Stamp white cardboard with your favourite message. Cut this into a label, cut a piece to fit Kraft paper it a little bit bigger, dab the edges with this and glue lnk Pads the two layers on top of each other, put a wool thread in between, with which you can crochet the label with air stitches as a pendant on the washcloth.