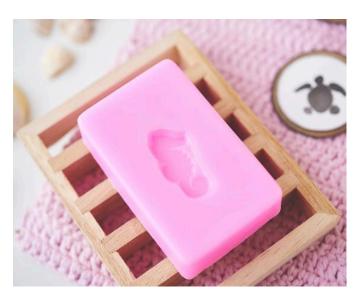

### Pour soap

To pour a soap, you will need eco-casting soap. This is heated in a melting pot until it is liquid. According to your personal taste you can add (2 - 3 Soap colour drops) or caring additives and fragrances

Prepare the soap casting mould, place a silicone stamp in the mould and pour the liquid soap into it

Before you put the self made soap on the soap tray, you should coat it with a protective lacquer.