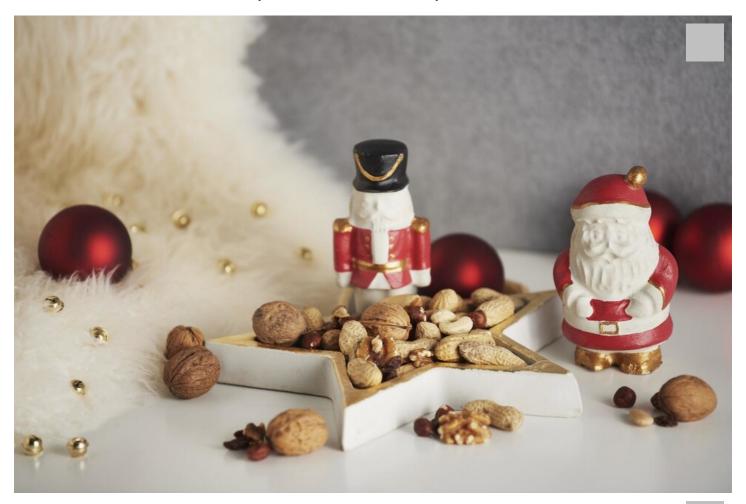

## Gieß-Design Idee für Nussknacker

## Instructions No. 1684

Difficulty: Advanced

Working time: 50 Minutes

<u>Cast concrete</u> can be used to create particularly beautiful and practical shapes, especially at Christmas time. Star bowl, Santa Claus and nutcracker are a timelessly beautiful trio that fits into every home.