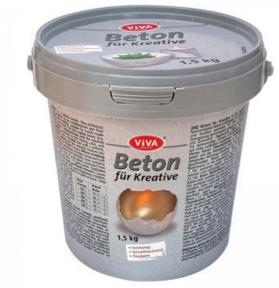

## Concrete for creatives, 1,5 kg

11,49 € (1 kg = 7,66 €) Item details Quantity:

1

Add to shopping cart