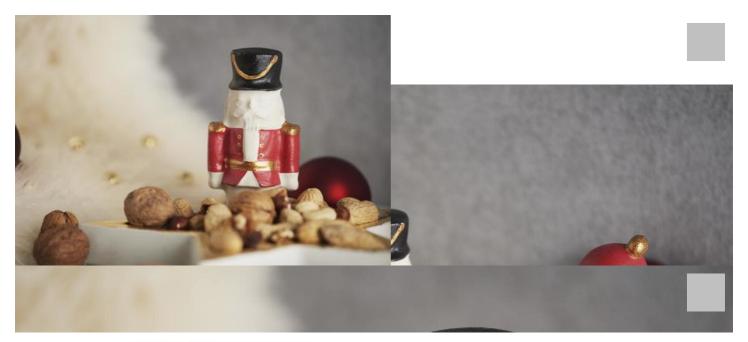

## Gieß-Design Idee für Nussknacker

## Instructions No. 1684

Difficulty: Advanced

Working time: 50 Minutes

<u>Cast concrete</u> can be used to create particularly beautiful and practical shapes, especially at Christmas time. Star bowl, Santa Claus and nutcracker are a timelessly beautiful trio that fits into every home.