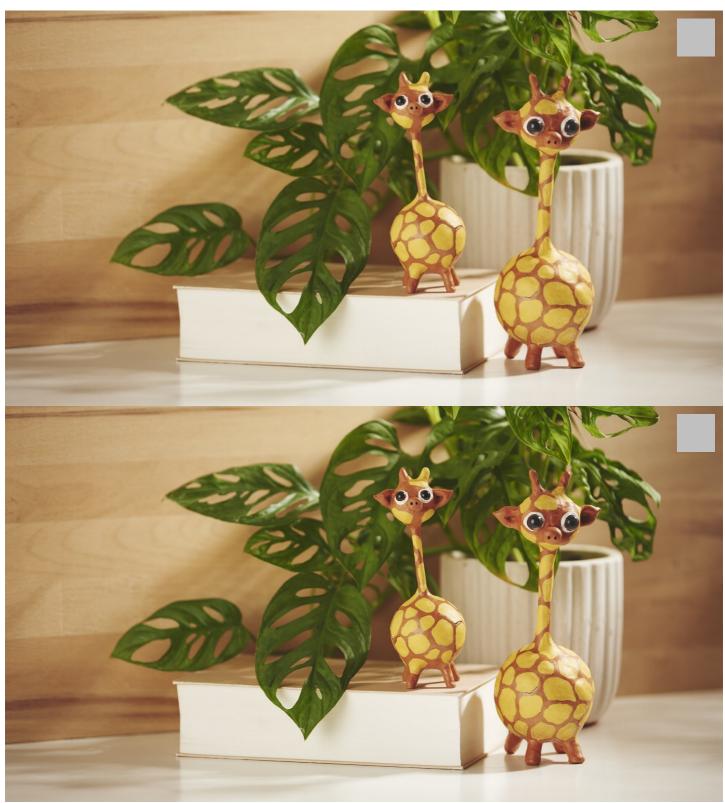

# Giraffes out of soft clay

#### Instructions No. 2526

Difficulty: Beginner

Working time: 5 Hours

Well, who is that looking around the corner with his long neck and big googly eyes? The cute giraffe duo! The giraffes were modelled from soft clay and decorated with the typical spots after drying. A great craft idea for an afternoon together with children.

#### Design the giraffes

After the drying time, coat the giraffes with clay sealant. Once this has dried, you can stain the giraffes. Use craft paint for this.

Once the colours have dried, you can arrange the giraffe duo as a cute decoration in your home.