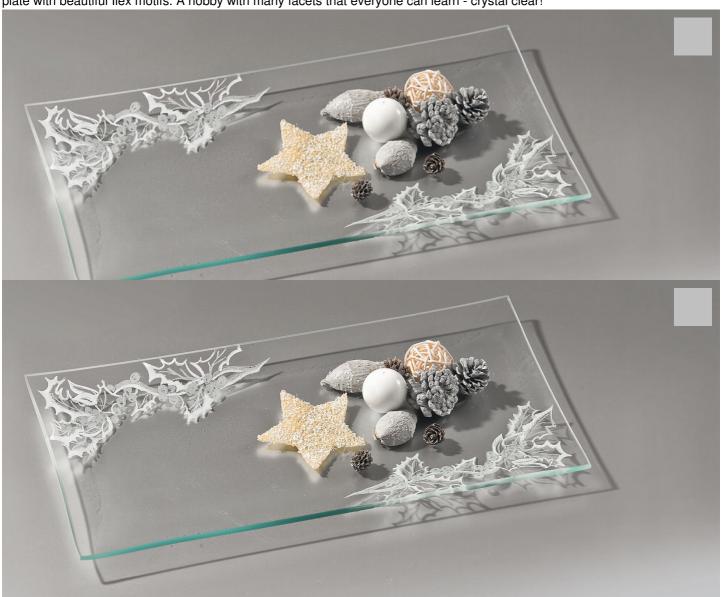

## Glasplatte mit gravierten Ilex-Motiven

## Instructions No. 422

Difficulty: Advanced

Working time: 45 Minutes

**Glass engraving** turns simple everyday objects into valuable unique pieces. With a little practice you can embellish the glass plate with beautiful llex motifs. A hobby with many facets that everyone can learn - crystal clear!