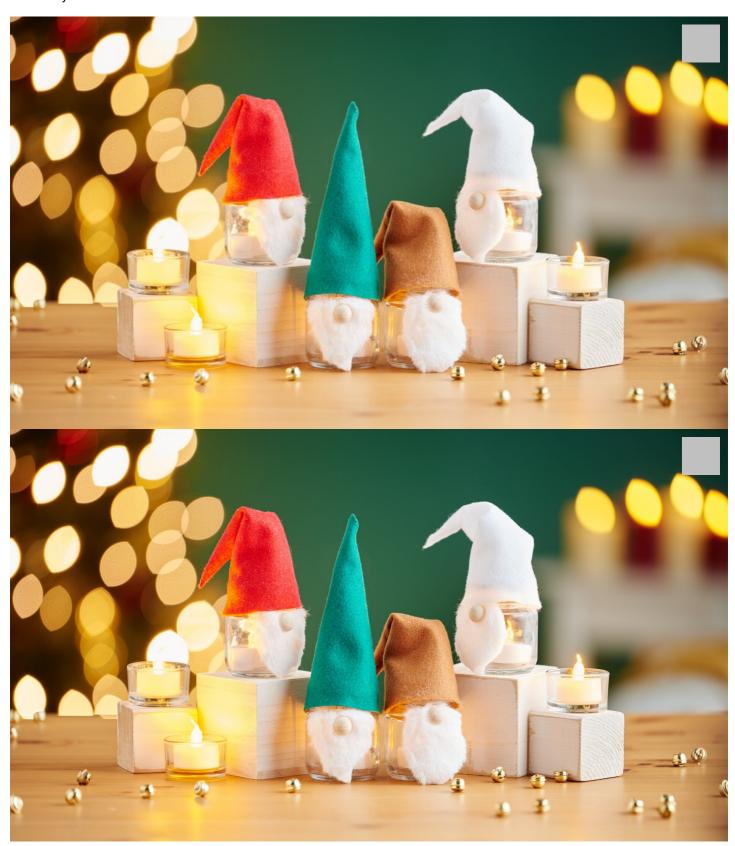

# Glowing gnome glasses

Instructions No. 3181

Difficulty: Beginner

Working time: 1 hour

Unleash **the magic of gnomes** in your home! In these simple instructions, I'll show you how you can creat**emagical Secret Santa jars** with just a few materials, which not only serve as decoration but also as aratmospheric source of light. They can also be used to store sweets and small gifts. This also makes these DIY Secret Santa jars a wonderful gift for friends and family.

#### Give your home the magic of gnomes

Now you're ready to proudly display your homemade gnomes! These charming light sources are ideal for brightening up living rooms or the entrance area of your home and creating a warm atmosphere.

Let your creativity run wild and try out different colours and styles to create your very own gnomes. Visit our online shop to conveniently order all the materials you need for this project to your home. Start your crafting adventure today and share the magic of gnomes with your loved ones!