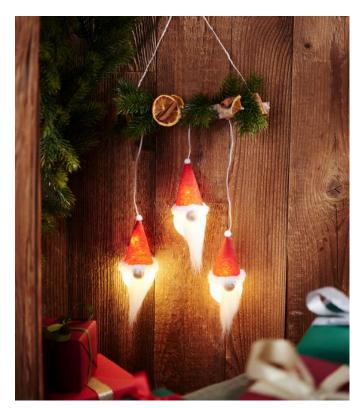

## Glowing gnomes

**Instructions No. 2627** 

Difficulty: Beginner

Working time: 4 Hours

These **cute glowing gnomes** create a cosy atmosphere at winter time and are an eye-catcher. Individually or, as in our example, in combination with a decorated branch, the gnomes are very easy to make.

## This is how you make the elves:

First, the **acrylic drops** are dabbed with **frost effect paint** from the inside. This creates a beautiful effect.

Use an awl to poke a hole in the tip of the **Christmas hat**. Pull the wire of the **fairy lights** through this hole and place them in the acrylic drops. Put the acrylic drops together.

Cut out a beard of any size from the **plush**. Stick the hat, the beard and the nose to the acrylic drop with craft glue. Leave to dry.

Glue the battery compartments of the fairy lights (from one side) to the branch with hot glue.

Now you can decorate the **branch** according to your wishes. For example, use **fir, oranges, cinnamon sticks and ribbon** and arrange them on the branch.