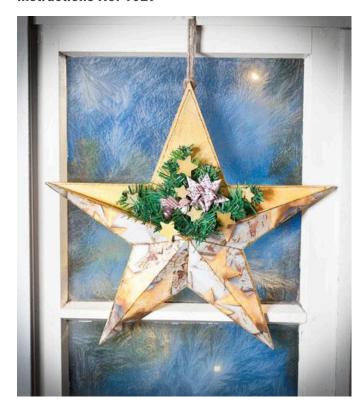

## Goldener Stern aus Holz

**Instructions No. 1029** 

Who says that a flower arrangement at Christmas time must be only? This star made of robust wood exudes a festive mood with its classic gold tone. Decorated with Fir and small stars, the theme is harmoniously maintained here.

A special highlight is the Fröbelstern, which you make separately and is perfectly integrated into the Christmas decoration.

And it is as simple as that:

Prime the front compartment in Ivory and the rest of the star in Gold. Let it dry well.

Make the Fröbelstern according to the instructions in the package.

Remove the unprinted layers at Napkin and spray the spray adhesive onto the desired areas on the star.

Then stick the motif onto the sprayed areas with Napkin varnish.

When everything is dry, cut off the excess with a scalpel.

Then cut a little bit of dry stick material and put it into the cutout. Now cut the fir branches into pieces and put them into the sticky material.

Tie a bow out of the checked ribbon and thread the decoration-Jingles on it. Decorate Fir with the sprinkling stars, the Froebel stars and the check ribbon. Use the hot glue to fix it, so you can enjoy your advent arrangement for a long time.