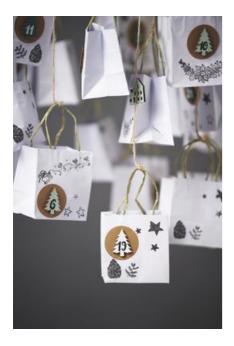

## It's that simple:

Position Christmas **Clear Stamps** on an **acrylic block**. Use a **sponge-stabbing brush** to dab stamping **ink** on the stamps, then **print** on the mini paper bags.

With a **circle- Craft Punch** from **Kraft paper** Punch out 24 circles. These are glued onto the paper bags. With a white and black **Marker** Numbers on **Embellishment** drawing. Draw these with **Handicraft glue** onto the Kraft paper circles.